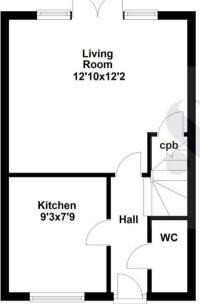

## **Ground Floor** Approx. 28.6 sq. metres (307.9 sq. feet)

**First Floor** Approx. 28.6 sq. metres (307.9 sq. feet)

Total area: approx. 57.2 sq. metres (615.9 sq. feet)

Floor plan not to scale - for guidance purposes only. Plan produced using PlanUp.