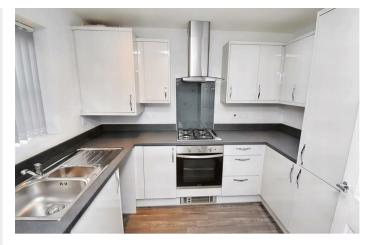

Having recently been refurbished, the property is presented in outstanding condition and offers features and accommodation to include a reception hall, cloakroom/WC, fitted kitchen with integrated appliances and a living/dining room which overlooks the rear garden. The first floor provides TWO DOUBLE BEDROOMS with the master boasting En-suite facilities and there is also a separate bathroom. Outside there is an open plan frontage with allocated OFF-ROAD PARKING for one vehicle, whilst the rear garden is laid to lawn and enclosed by fencing.