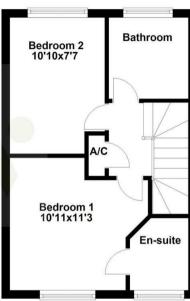

## **Ground Floor** Approx. 28.6 sq. metres (307.9 sq. feet)

**First Floor** Approx. 28.6 sq. metres (307.9 sq. feet)

Total area: approx. 57.2 sq. metres (615.9 sq. feet)

Floor plan not to scale - for guidance purposes only. Plan produced using PlanUp.