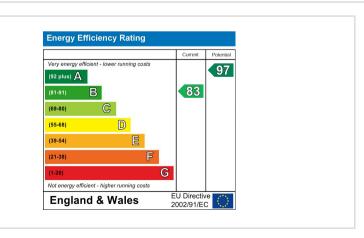

Viewing is an absolute must!

Energy Rating B. Council Tax Band B. \*Urban and Civic charges apply - £278 per annum\*

Asking Price £209,950