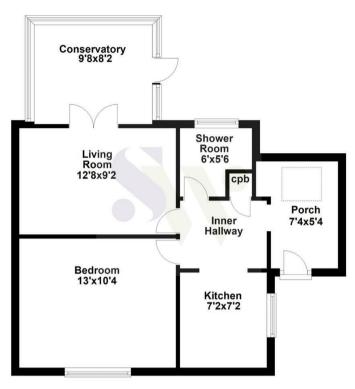

The property has been extended to provide an attractive reception porch with a vaulted ceiling, with an archway through to an entrance hall, living room, conservatory, fitted kitchen with integrated appliances, double bedroom and a refitted shower room. Other features include double glazing and gas central heating. Outside, there is a well-maintained established frontage with a driveway providing OFF ROAD PARKING. The rear gardens have been lovingly maintained with a patio area leading on to various planted flower beds and borders and includes a large workshop with power, light and heat connected. Only by visiting this outstanding home will its condition and position be fully appreciated!

## **Ground Floor**

Floor plan not to scale - for guidance purposes only. Plan produced using PlanUp.

You may download, store and use the material for your own personal use and research. You may not republish, retransmit, redistribute or otherwise make the material available to any party or make the same available on any website, online service or bulletin board of your own or of any other party or make the same available in hard copy or in any other media without the website owner's express prior written consent. The website owner's copyright must remain on all reproductions of material taken from this website.