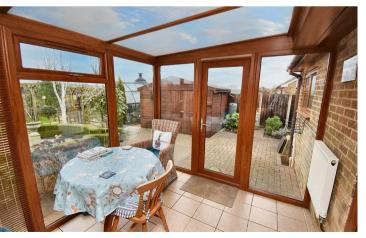

The property has been extended to provide an attractive reception porch with a vaulted ceiling, with an archway through to an entrance hall, living room, conservatory, fitted kitchen with integrated appliances, double bedroom and a refitted shower room. Other features include double glazing and gas central heating. Outside, there is a well-maintained established frontage with a driveway providing OFF ROAD PARKING. The rear gardens have been lovingly maintained with a patio area leading on to various planted flower beds and borders and includes a large workshop with power, light and heat connected. Only by visiting this outstanding home will its condition and position be fully appreciated!