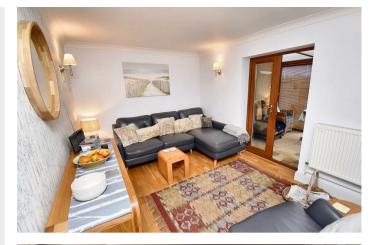

The property has been extended to provide an attractive reception porch with a vaulted ceiling, with an archway through to an entrance hall, living room, conservatory, fitted kitchen with integrated appliances, double bedroom and a refitted shower room. Other features include double glazing and gas central heating. Outside, there is a well-maintained established frontage with a driveway providing OFF ROAD PARKING. The rear gardens have been lovingly maintained with a patio area leading on to various planted flower beds and borders and includes a large workshop with power, light and heat connected. Only by visiting this outstanding home will its condition and position be fully appreciated!