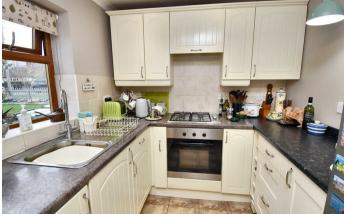

The property has been extended to provide an attractive reception porch with a vaulted ceiling, with an archway through to an entrance hall, living room, conservatory, fitted kitchen with integrated appliances, double bedroom and a refitted shower room. Other features include double glazing and gas central heating. Outside, there is a well-maintained established frontage with a driveway providing OFF ROAD PARKING. The rear gardens have been lovingly maintained with a patio area leading on to various planted flower beds and borders and includes a large workshop with power, light and heat connected. Only by visiting this outstanding home will its condition and position be fully appreciated!