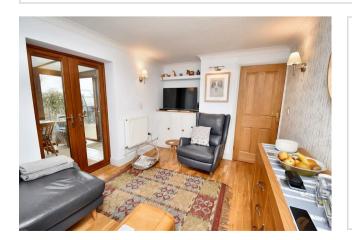

The property has been extended to provide an attractive reception porch with a vaulted ceiling, with an archway through to an entrance hall, living room, conservatory, fitted kitchen with integrated appliances, double bedroom and a refitted shower room. Other features include double glazing and gas central heating. Outside, there is a well-maintained established frontage with a driveway providing OFF ROAD PARKING. The rear gardens have been lovingly maintained with a patio area leading on to various planted flower beds and borders and includes a large workshop with power, light and heat connected. Only by visiting this outstanding home will its condition and position be fully appreciated!