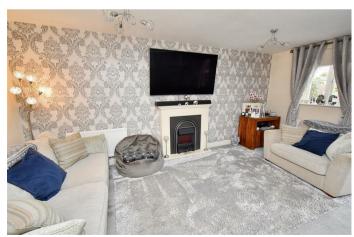

Cloakroom/WC, fitted kitchen with integrated appliances and a Living/Dining Room which overlooks the rear garden. The first floor provides three bedrooms, with the master enjoying fitted wardrobes, and there is also a family bathroom. Outside there is an open plan frontage, whilst the rear has been thoughtfully landscaped to provide easy maintenance and there is a car parking space set to the rear of this garden. A must see home if its condition and setting is to be fully appreciated!