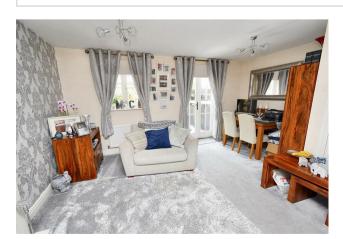

Cloakroom/WC, fitted kitchen with integrated appliances and a Living/Dining Room which overlooks the rear garden. The first floor provides three bedrooms, with the master enjoying fitted wardrobes, and there is also a family bathroom. Outside there is an open plan frontage, whilst the rear has been thoughtfully landscaped to provide easy maintenance and there is a car parking space set to the rear of this garden. A must see home if its condition and setting is to be fully appreciated!