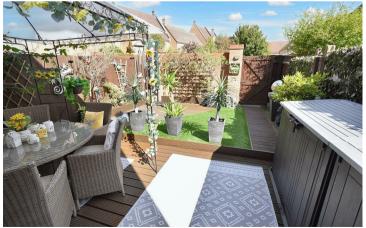

Cloakroom/WC, fitted kitchen with integrated appliances and a Living/Dining Room which overlooks the rear garden. The first floor provides three bedrooms, with the master enjoying fitted wardrobes, and there is also a family bathroom. Outside there is an open plan frontage, whilst the rear has been thoughtfully landscaped to provide easy maintenance and there is a car parking space set to the rear of this garden. A must see home if its condition and setting is to be fully appreciated!