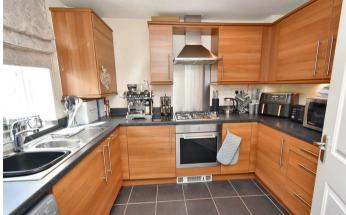

Cloakroom/WC, fitted kitchen with integrated appliances and a Living/Dining Room which overlooks the rear garden. The first floor provides three bedrooms, with the master enjoying fitted wardrobes, and there is also a family bathroom. Outside there is an open plan frontage, whilst the rear has been thoughtfully landscaped to provide easy maintenance and there is a car parking space set to the rear of this garden. A must see home if its condition and setting is to be fully appreciated!