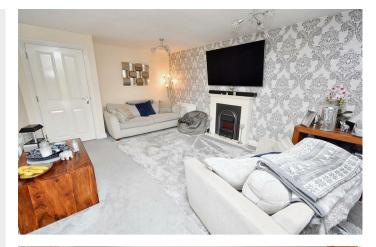

Cloakroom/WC, fitted kitchen with integrated appliances and a Living/Dining Room which overlooks the rear garden. The first floor provides three bedrooms, with the master enjoying fitted wardrobes, and there is also a family bathroom. Outside there is an open plan frontage, whilst the rear has been thoughtfully landscaped to provide easy maintenance and there is a car parking space set to the rear of this garden. A must see home if its condition and setting is to be fully appreciated!