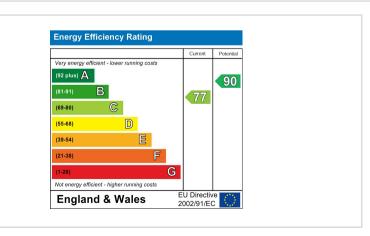

Energy Rating C. Council Tax Band C. Little Stanion Management charges applicable - £275 per annum, plus private fee of £23.

£260,000