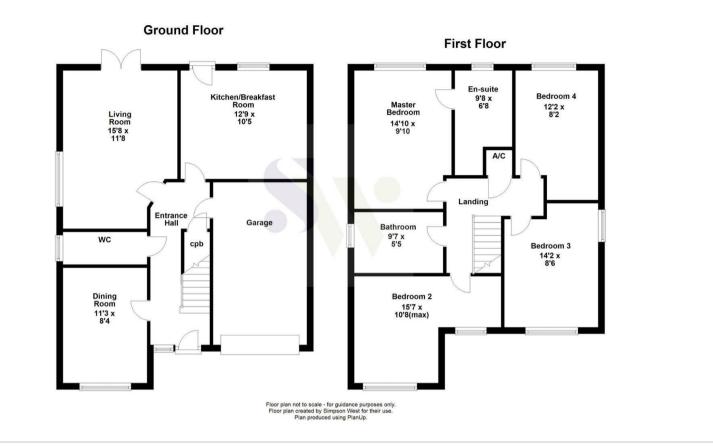

2 Leicester Close Corby, NN18 8QJ

Simpson West are delighted to offer to the rental market this impressive four bedroom detached house located on the popular Oakley Vale area and situated in a pleasant position and close to local schools, public transport and open green spaces. The spacious & flexible accommodation over two floors is perfect for any growing family. This property has a driveway for several vehicles to the front which leads to an integral garage, there is also a small hedge enclosed front garden. To the ground floor there is a spacious living room with french doors to the garden, a fully fitted kitchen and a separate dining room. There is also a handy cloaks/WC which is essential for any family. The garage can also be accessed via the hallway via a courtesy door. To the first floor there is large L- shaped landing where you will find doors to the family bathroom and four very good size bedrooms. The master bedroom also enjoys a four piece en suite bathroom. The fully enclosed private Lshaped garden is perfect for entertaining with a patio and has access to the front via a side access gate. Early viewings are highly advised to avoid missing out on this fantastic family home. Energy Rating C. Council Tax Band D.