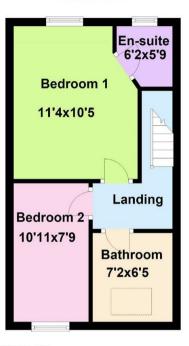

## **First Floor**

Floor plan not to scale - for guidance purposes only.
Plan produced using PlanUp.

You may download, store and use the material for your own personal use and research. You may not republish, retransmit, redistribute or otherwise make the material available to any party or make the same available on any website, online service or bulletin board of your own or of any other party or make the same available in hard copy or in any other media without the website owner's express prior written consent. The website owner's copyright must remain on all reproductions of material taken from this website.

11 Elton Street
Corby, Northamptonshire NN17 5EN

\*AVAILABLE EARLY OCTOBER\* Simpson West Lettings are pleased to offer this modern two double bedroom house situated in a prime position within the prestigious area of Priors Hall Park. The property offers entrance hall, ground floor cloakroom/WC, kitchen, a lounge/dining room and patio doors to the rear garden. Upstairs there is a master bedroom with an en suite shower room and a second double bedroom and a luxury bathroom. The property also benefits from gas central heating and an easy maintenance rear garden. Energy Rating B. Council tax band B.