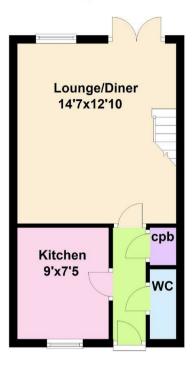

## **Ground Floor**

11 Elton Street
Corby, Northamptonshire NN17 5EN

\*AVAILABLE EARLY OCTOBER\* Simpson West Lettings are pleased to offer this modern two double bedroom house situated in a prime position within the prestigious area of Priors Hall Park. The property offers entrance hall, ground floor cloakroom/WC, kitchen, a lounge/dining room and patio doors to the rear garden. Upstairs there is a master bedroom with an en suite shower room and a second double bedroom and a luxury bathroom. The property also benefits from gas central heating and an easy maintenance rear garden. Energy Rating B. Council tax band B.