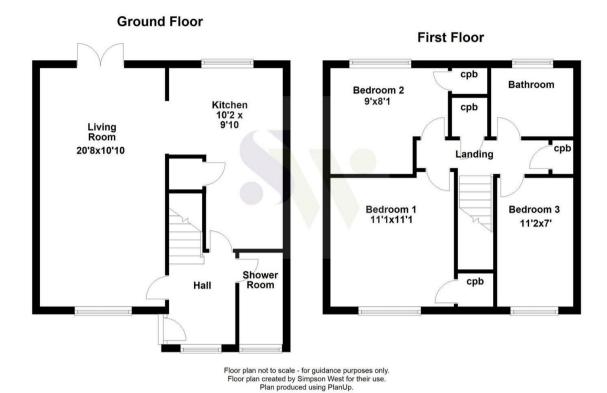

26 White Post Court Corby, NN17 2AG

Simpson West are delighted to offer to the market for sale with no onward chain this rarely available THREE bedroom family residence that is nestled away within a quiet cul-de-sac. The property occupies a pleasant position and is within walking distance to the local schools, shops and other amenities. Features include an entrance hall, a large living dining room with doors leading to the rear garden and the fitted kitchen. There is also a downstairs shower room. To the first floor there are two large double bedrooms, a good single bedroom and the main family bathroom. Outside is a large garden that is fully enclosed and is mainly laid to lawn. To the front there is a large green space with communal parking nearby. Early viewings are a must. Energy rating C. Council Tax Band A.