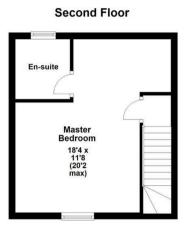

48 Flycatcher Road Corby, NN18 8RW

Being pleasantly situated within this sought after cul-de-sac which can be found on the popular Oakley Vale development, is this rarely available and extremely spacious semi-detached property which must be seen if it is to be fully appreciated! The property offers accommodation to include a reception hall, cloakroom WC, living room and fitted kitchen/dining room with integrated appliances. The first floor provides three bedrooms and the family bathroom, whilst the second floor offers a fantastic master bedroom which also boasts en-suite facilities. Outside, there is an open plan frontage with a driveway providing OFF ROAD PARKING to a GARAGE which is located to the rear of the rear garden.

## Bedroom 2 15'4 x 8' Bedroom 3 10'4 x 8' Bathroom

Floor plan not to scale - for guidance purposes only. Floor plan created by Simpson West for their use. Plan produced using PlanUp.

You may download, store and use the material for your own personal use and research. You may not republish, retransmit, redistribute or otherwise make the material available to any party or make the same available on any website, online service or bulletin board of your own or of any other party or make the same available in hard copy or in any other media without the website owner's express prior written consent. The website owner's copyright must remain on all reproductions of material taken from this website.