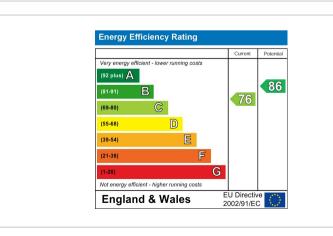

The rear garden is fully enclosed and is predominately laid to lawn with a decked patio area providing a private seating area. Viewing is highly advised! Energy Rating C. Council Tax Band C.

£290,000