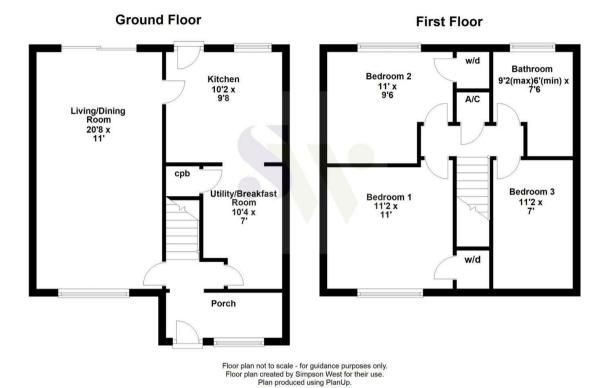

44 Shire Road Corby, NN17 2HH

Being situated in the popular Shire area, is this rarely available, well presented terraced property which is being offered for sale with NO CHAIN. The property offers accommodation to include a reception porch, reception hall, a dual aspect living room, and a fitted kitchen includes integrated appliances and separate breakfast/utility room. The first floor provides THREE BEDROOMS and a four-piece family bathroom. Outside, there is a block paved frontage which provides OFF ROAD PARKING for TWO VEHICLES, whilst the rear garden has been designed with easy maintenance in mind and benefits from being sheltered from the weather. There is also a GARAGE which is situated in a block to the rear of the property. Energy Rating C. Council Tax Band A.