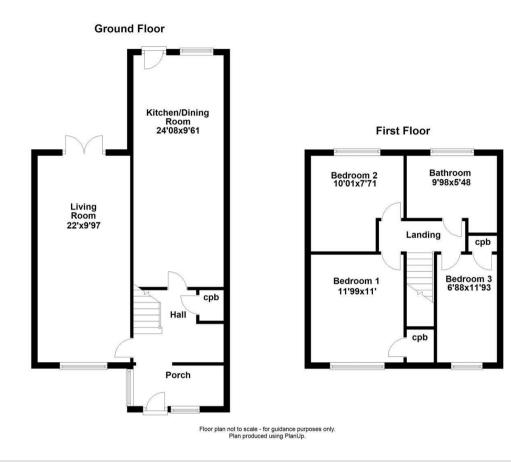

18 Clwyd Walk Corby, Northamptonshire NN17 2LN

Simpson West are delighted to offer to the market for sale with no onward chain this extended THREE bedroom family residence located within the popular Shire part of Corby. The property itself is well positioned being within walking distance to the local school as well as other amenities. Features include an extended porch, hall, a large extended kitchen dining room and the living room with patio doors leading to the rear garden. To the first floor there are two double bedrooms, a good sized third single and the main family bathroom. Early viewings are highly advised. Energy rating C. Council Tax Band A.