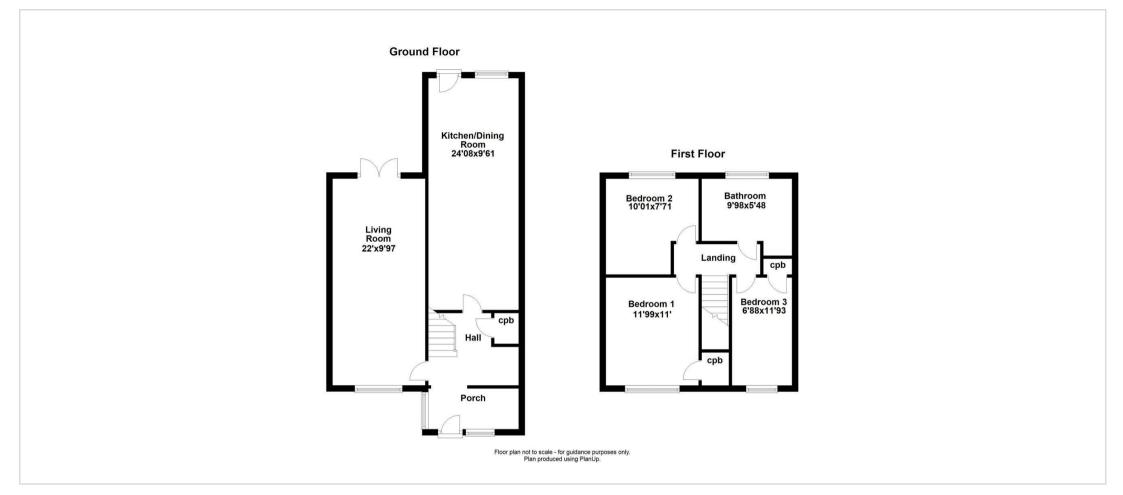

18 Clwyd Walk Corby, Northamptonshire NN17 2LN

Simpson West are delighted to offer to the market for sale with no onward chain this extended THREE bedroom family residence located within the popular Shire part of Corby. The property itself is well positioned being within walking distance to the local school as well as other amenities. Features include an extended porch, hall, a large extended kitchen dining room and the living room with patio doors leading to the rear garden. To the first floor there are two double bedrooms, a good sized third single and the main family bathroom. Early viewings are highly advised. Energy rating C. Council Tax Band A.