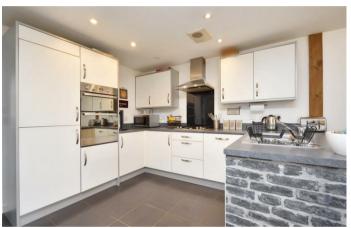

115 Roman Road Corby, NN18 8GQ

Simpson West are delighted to offer to the market for sale this immaculately presented THREE bedroom family residence that is located within the popular Little Stanion. The property occupies a pleasant position and is within walking distance to the local school, shops and cafe. Features include an entrance hall, cloakroom w/c and generous kitchen dining family room boasting an array of integrated appliances and doors leading to the rear garden. To the first floor is a large living room that could be used as a double bedroom, in addition there is another double bedroom. To the second floor is the master bedroom with en-suite shower room, an additional double bedroom and the main family bathroom. To the rear of the property is a landscaped garden that is fully enclosed with various seating areas. There is a single garage located to the rear with an allocated parking space to the front. Early viewings are highly encouraged. Energy rating to be confirmed. Council Tax Band C. Little Stanion Management fees apply - £275 per annum.