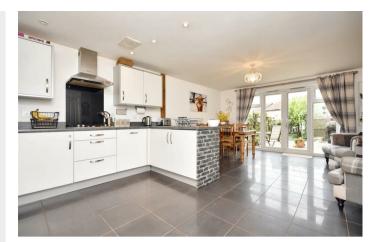

115 Roman Road Corby, NN18 8GQ

Simpson West are delighted to offer to the market for sale this immaculately presented THREE bedroom family residence that is located within the popular Little Stanion. The property occupies a pleasant position and is within walking distance to the local school, shops and cafe. Features include an entrance hall, cloakroom w/c and generous kitchen dining family room boasting an array of integrated appliances and doors leading to the rear garden. To the first floor is a large living room that could be used as a double bedroom, in addition there is another double bedroom. To the second floor is the master bedroom with en-suite shower room, an additional double bedroom and the main family bathroom. To the rear of the property is a landscaped garden that is fully enclosed with various seating areas. There is a single garage located to the rear with an allocated parking space to the front. Early viewings are highly encouraged. Energy rating to be confirmed. Council Tax Band C. Little Stanion Management fees apply - £275 per annum.