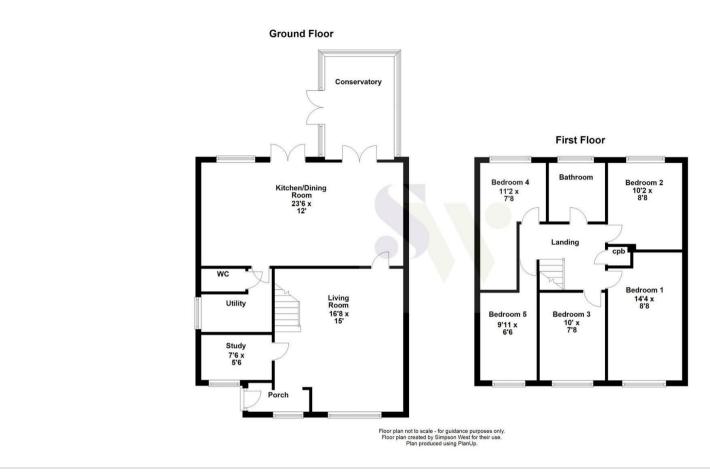

## 11 Spendlove Drive

Gretton, Northamptonshire NN173DW

Located within the highly popular village of Gretton is this rarely available extended semi detached residence that comprises of FIVE bedrooms. This home occupies a pleasant position within a quiet cul-de-sac and is within walking distance to the village school, shop and other amenities. Features include an entrance hall, study, a large sitting room, the impressive kitchen dining family room boasting integrated appliances, utility area and w/c as well as the conservatory. To the first floor there are FIVE bedrooms and the main family bathroom. Outside there is a good sized garden that is fully enclosed with various seating areas, there is also a detached garage. To the front is a driveway providing off road parking. Early viewings are highly advised. Energy rating C. Council Tax Band C.