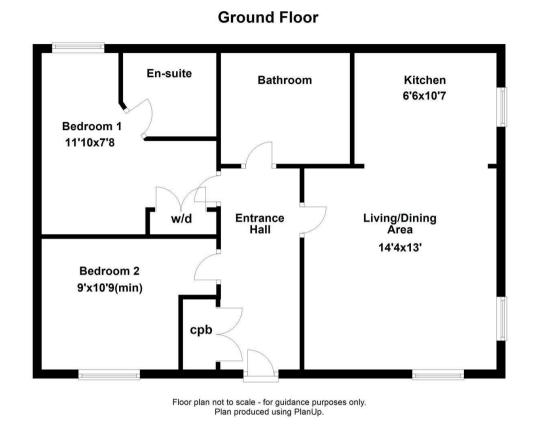

32 Carnoustie Drive Corby, Northamptonshire NN17 5GP

Simpson West are delighted to offer to the market for sale with no onward chain this well presented and rarely available TWO bedroom ground floor apartment that boasts its own private access. The property itself occupies a pleasant position within Priors Hall Park and is within walking distance to the local schools, shops and other amenities. Features include an entrance hall, large living dining room and a modern fitted kitchen, in addition there are two double bedrooms, the larger of which boasts an en-suite shower room, and there is the main family bathroom. Outside there is an allocated parking space in a car port. Early viewings are highly encouraged. Energy rating B. Service charge applicable of £1000 per annum approx. Council Tax Band B. Priors Hall Urban and Civic charges apply - £278 per annum.