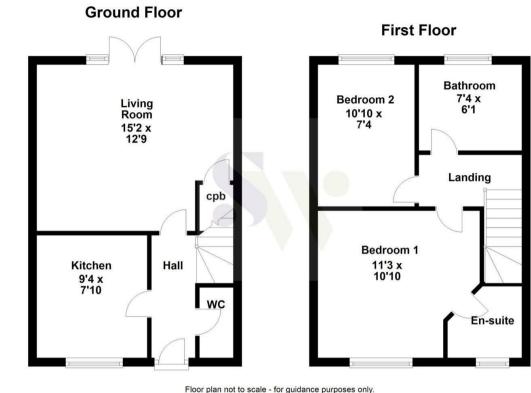

53 London Road Corby, Northants NN17 5AP

Located within the prestigious Priors Hall Park is this well presented TWO bedroom semi detached residence that is being offered to the market for sale with no onward chain. This home occupies a pleasant position and is within walking distance to the local school, shops and other amenities. Features include an entrance hall, cloakroom w/c, a modern fitted kitchen and living dining room with doors leading to the rear garden. To the first floor there are two double bedrooms with the larger boasting an en-suite shower room, in addition there is the main family bathroom. Outside there is a low maintenance garden that is fully enclosed with patio area. There is gated access leading to the double width driveway at the rear. Early viewings are highly encouraged. Energy Rating B. Council tax band B.

## £214,950

S

Simpson West

Floor plan not to scale - for guidance purposes only. Floor plan created by Simpson West for their use. Plan produced using PlanUp.

You may download, store and use the material for your own personal use and research. You may not republish, retransmit, redistribute or otherwise make the material available to any party or make the same available on any website, online service or bulletin board of your own or of any other party or make the same available in hard copy or in any other media without the website owner's express prior written consent. The website owner's copyright must remain on all reproductions of material taken from this website.