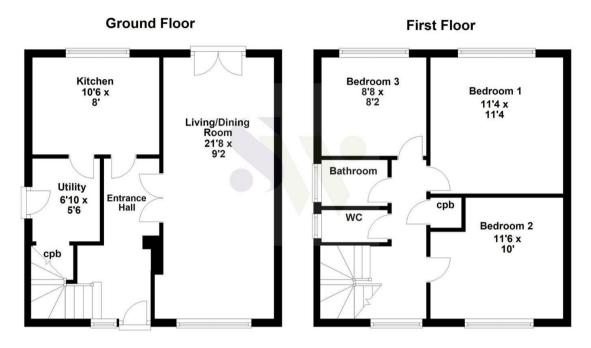

5 Farmstead Road
Corby, NN18 OLE

Simpson West are delighted to offer to the market for sale with no onward chain this three bedroom family home that is located within the popular Beanfield area. The property occupies a pleasant position with a south facing garden, this is within walking distance to the local schools, shops and other amenities. Features include an entrance hall, fitted kitchen with utility area and the large living dining room with doors leading to the rear garden. To the first floor there are two large double bedrooms, a good single bedroom, and the main family bathroom with separate w/c. To the rear is a large garden that is mainly laid to lawn, this is fully enclosed and boasts to potential to extend STPP. There is a garage located to the rear with parking space to the front. Early viewings are highly encouraged. Energy rating D. Council Tax Band A.