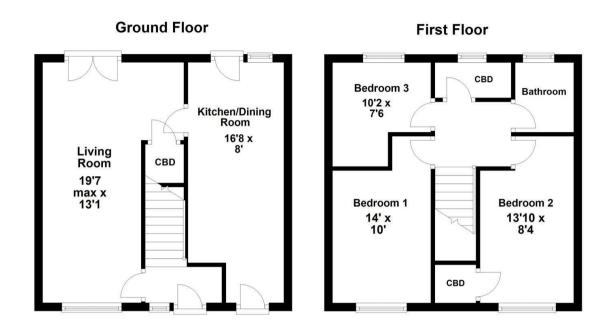

9 Landseer Court Corby, Northamptonshire NN18 ORU

Located within the popular Town Centre is this well presented THREE bedroom family home that is being offered to the market for sale with no onward chain. The property itself occupies a pleasant position within a cul-de-sac. Features include an entrance hall, a large living dining room and a modern fitted kitchen. To the first floor there are two double bedrooms, a good single bedroom and the refitted shower room with separate w/c. To the rear is beautiful garden that has been fully landscaped, this is south facing and boast a summer house and sheltered seating area. Communal parking is available on street. Early viewings are highly encouraged. Energy rating C. Council Tax Band A.

## ڪ 1 🔂 1

Floor plan not to scale - for guidance purposes only. Plan produced using PlanUp.

You may download, store and use the material for your own personal use and research. You may not republish, retransmit, redistribute or otherwise make the material available to any party or make the same available on any website, online service or bulletin board of your own or of any other party or make the same available in hard copy or in any other media without the website owner's express prior written consent. The website owner's copyright must remain on all reproductions of material taken from this website.