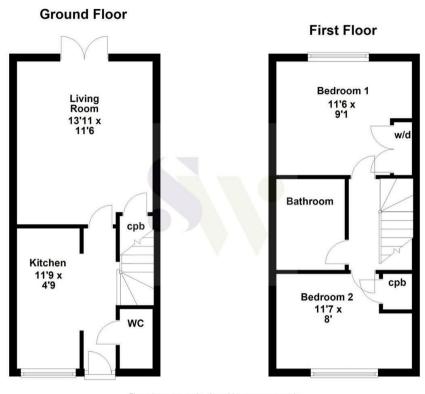

18 Snowdon Close Corby, NN18 8SG

Located within the ever popular Little Stanion area is this well presented two bedroom semi detached home that is being offered to the market for sale. The property occupies a pleasant position within a quiet street and is close to the local school and the new shopping parade. Features include a spacious entrance hall, a refitted cloakroom w/c, a modern fitted kitchen with integrated appliances throughout and the large living dining room with doors leading to the rear garden. To the first floor there are two large double bedrooms boasting fitted storage and the stunning refitted shower room boasting a smart mirror and large double shower. To the rear is a good sized garden that has been fully landscaped, this is fully enclosed with a generous patio area and artificial lawn. To the front is allocated off road parking. Early viewings are highly encouraged. Energy rating B. Council Tax Band B. Little Stanion Management fees apply - £240 per annum.

## 四 2 🔓 1 🕞 1

Floor plan not to scale - for guidance purposes only. Floor plan created by Simpson West for their use. Plan produced using PlanUp.

You may download, store and use the material for your own personal use and research. You may not republish, retransmit, redistribute or otherwise make the material available to any party or make the same available on any website, online service or bulletin board of your own or of any other party or make the same available in hard copy or in any other media without the website owner's express prior written consent. The website owner's copyright must remain on all reproductions of material taken from this website.