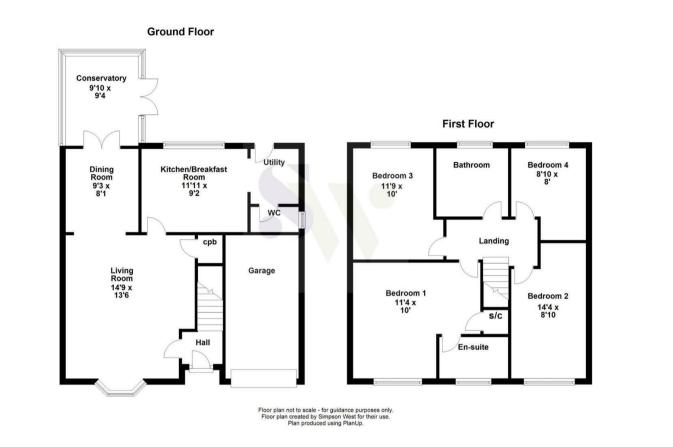

16 Huntingdon Close Corby, NN18 8RG

Simpson West are delighted to offer to the market for sale this deceptively spacious FOUR bedroom detached residence that is located within the ever popular Oakley Vale area. The property occupies a pleasant cul-de-sac position and is within walking distance to the local schools, shops and other amenities. Features include an entrance hall, living room, dining room, a conservatory, a modern fitted kitchen breakfast room and cloakroom w/c with utility room. To the first floor there are four double bedrooms, the master of which boasts fitted wardrobes and an en-suite shower room, in addition there is the main family bathroom. To the rear is a fully enclosed garden that is very private, this is mainly laid to lawn with a patio area. To the front there is a double driveway leading to a single integral garage. Early viewings are highly encouraged. Energy rating to be confirmed. Council Tax Band D.