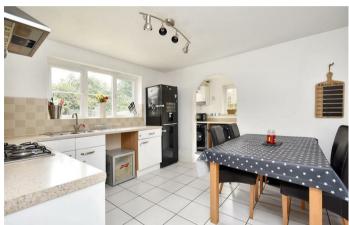

16 Huntingdon Close Corby, NN18 8RG

Simpson West are delighted to offer to the market for sale this deceptively spacious FOUR bedroom detached residence that is located within the ever popular Oakley Vale area. The property occupies a pleasant cul-de-sac position and is within walking distance to the local schools, shops and other amenities. Features include an entrance hall, living room, dining room, a conservatory, a modern fitted kitchen breakfast room and cloakroom w/c with utility room. To the first floor there are four double bedrooms, the master of which boasts fitted wardrobes and an en-suite shower room, in addition there is the main family bathroom. To the rear is a fully enclosed garden that is very private, this is mainly laid to lawn with a patio area. To the front there is a double driveway leading to a single integral garage. Early viewings are highly encouraged. Energy rating to be confirmed. Council Tax Band D.