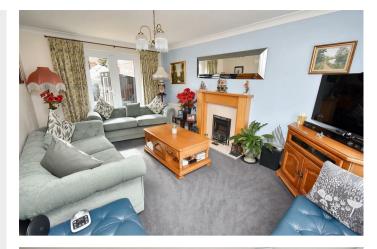

1 Catterick Close Corby, NN18 8RE

Occupying an attractive corner position within this respected, established road which can be found within the popular "Oakley Vale" area, is this well-presented detached property which provides accommodation to include a reception hall, cloakroom WC, living room with fireplace, separate dining room, and a superb, excellent sized kitchen/breakfast room fitted with a range of integrated appliances. The first floor offers FOUR BEDROOMS with the master enjoying en-suite facilities and there is also a family bathroom. Outside, there is pleasant, highly attractive and well maintained frontage with a driveway set to one side providing OFF ROAD PARKING for two vehicles and which leads to the GARAGE. The rear gardens are of good size and have been designed with easy maintenance in mind whilst providing a good level of privacy. An early visit is highly recommended to this lovely family home which is certain to attract considerable interest. Energy Rating C. Council Tax Band D.