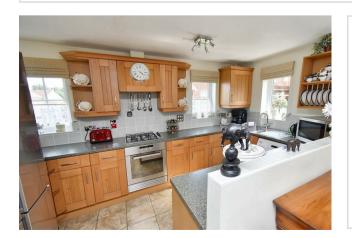

1 Catterick Close Corby, NN18 8RE

Occupying an attractive corner position within this respected, established road which can be found within the popular "Oakley Vale" area, is this well-presented detached property which provides accommodation to include a reception hall, cloakroom WC, living room with fireplace, separate dining room, and a superb, excellent sized kitchen/breakfast room fitted with a range of integrated appliances. The first floor offers FOUR BEDROOMS with the master enjoying en-suite facilities and there is also a family bathroom. Outside, there is pleasant, highly attractive and well maintained frontage with a driveway set to one side providing OFF ROAD PARKING for two vehicles and which leads to the GARAGE. The rear gardens are of good size and have been designed with easy maintenance in mind whilst providing a good level of privacy. An early visit is highly recommended to this lovely family home which is certain to attract considerable interest. Energy Rating C. Council Tax Band D.