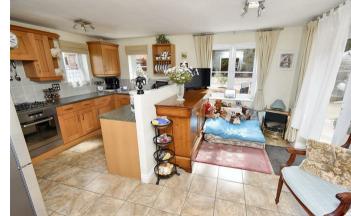

1 Catterick Close Corby, NN18 8RE

Occupying an attractive corner position within this respected, established road which can be found within the popular "Oakley Vale" area, is this well-presented detached property which provides accommodation to include a reception hall, cloakroom WC, living room with fireplace, separate dining room, and a superb, excellent sized kitchen/breakfast room fitted with a range of integrated appliances. The first floor offers FOUR BEDROOMS with the master enjoying en-suite facilities and there is also a family bathroom. Outside, there is pleasant, highly attractive and well maintained frontage with a driveway set to one side providing OFF ROAD PARKING for two vehicles and which leads to the GARAGE. The rear gardens are of good size and have been designed with easy maintenance in mind whilst providing a good level of privacy. An early visit is highly recommended to this lovely family home which is certain to attract considerable interest. Energy Rating C. Council Tax Band D.