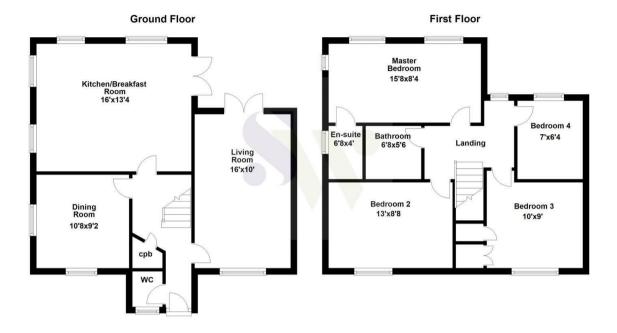

£349,950

Floor plan not to scale - for guidance purposes only. Floor plan created by Simpson West for their use. Plan produced using PlanUp.

You may download, store and use the material for your own personal use and research. You may not republish, retransmit, redistribute or otherwise make the material available to any party or make the same available on any website, online service or bulletin board of your own or of any other party or make the same available in hard copy or in any other media without the website owner's express prior written consent. The website owner's copyright must remain on all reproductions of material taken from this website.