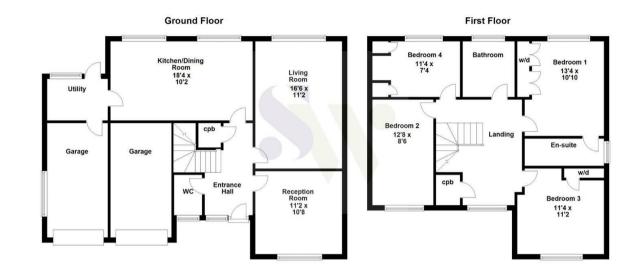

6 Breck Close Corby, Northamptonshire NN18 8JR

Located within the highly sought after Great Oakley is this immaculately presented FOUR bedroom detached residence that has been refurbished to a high standard and is being offered to the market for sale. The property occupies a desirable position nestled away within a quiet cul-de-sac and is within walking distance to the local schools, shops and other amenities. Features include an entrance hall, cloakroom w/c, a large living room and separate reception room currently used as a music room, in addition there is the large kitchen dining room leading to the utility room. To the first floor there are three generous double bedrooms, the larger of which boasts an en-suite shower room, there is a good sized single bedroom as well as the main family bathroom. Outside there is a large wraparound garden that is mainly laid to lawn and is fully enclosed, this benefits from an entertainment area to the side with an extended patio area that is sheltered with a sauna. To the front is a generous driveway leading to the double garage. (AGENTS NOTE - Planing permission has been granted for a substantial single storey extension extending the kitchen dining room) Early viewings are highly encouraged. Energy Rating D. Council Tax Band E.

## £430,000

⁰□ 4

<u>नि</u> 2

2

Simpson West

Floor plan not to scale - for guidance purposes only. Floor plan created by Simpson West for their use. Plan produced using PlanUp.

You may download, store and use the material for your own personal use and research. You may not republish, retransmit, redistribute or otherwise make the material available to any party or make the same available on any website, online service or bulletin board of your own or of any other party or make the same available in hard copy or in any other media without the website owner's express prior written consent. The website owner's copyright must remain on all reproductions of material taken from this website.