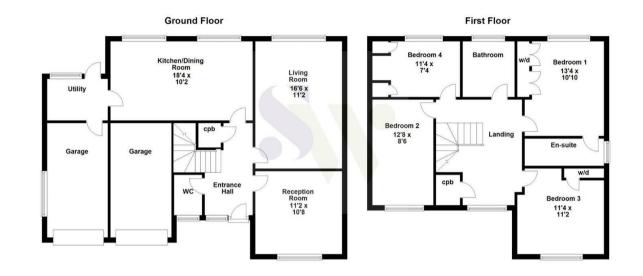

6 Breck Close Corby, Northamptonshire NN18 8JR

Located within the highly sought after Great Oakley is this immaculately presented FOUR bedroom detached residence that has been refurbished to a high standard and is being offered to the market for sale. The property occupies a desirable position nestled away within a quiet cul-de-sac and is within walking distance to the local schools, shops and other amenities. Features include an entrance hall, cloakroom w/c, a large living room and separate reception room currently used as a music room, in addition there is the large kitchen dining room leading to the utility room. To the first floor there are three generous double bedrooms, the larger of which boasts an en-suite shower room, there is a good sized single bedroom as well as the main family bathroom. Outside there is a large wraparound garden that is mainly laid to lawn and is fully enclosed, this benefits from an entertainment area to the side with an extended patio area that is sheltered with a sauna. To the front is a generous driveway leading to the double garage. (AGENTS NOTE - Planing permission has been granted for a substantial single storey extension extending the kitchen dining room) Early viewings are highly encouraged. Energy Rating D. Council Tax Band E.