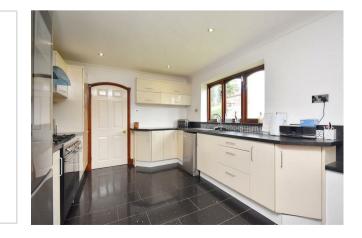

6 Breck Close Corby, Northamptonshire NN18 8JR

Located within the highly sought after Great Oakley is this immaculately presented FOUR bedroom detached residence that has been refurbished to a high standard and is being offered to the market for sale. The property occupies a desirable position nestled away within a quiet cul-de-sac and is within walking distance to the local schools, shops and other amenities. Features include an entrance hall, cloakroom w/c, a large living room and separate reception room currently used as a music room, in addition there is the large kitchen dining room leading to the utility room. To the first floor there are three generous double bedrooms, the larger of which boasts an en-suite shower room, there is a good sized single bedroom as well as the main family bathroom. Outside there is a large wraparound garden that is mainly laid to lawn and is fully enclosed, this benefits from an entertainment area to the side with an extended patio area that is sheltered with a sauna. To the front is a generous driveway leading to the double garage. (AGENTS NOTE - Planing permission has been granted for a substantial single storey extension extending the kitchen dining room) Early viewings are highly encouraged. Energy Rating D. Council Tax Band E.