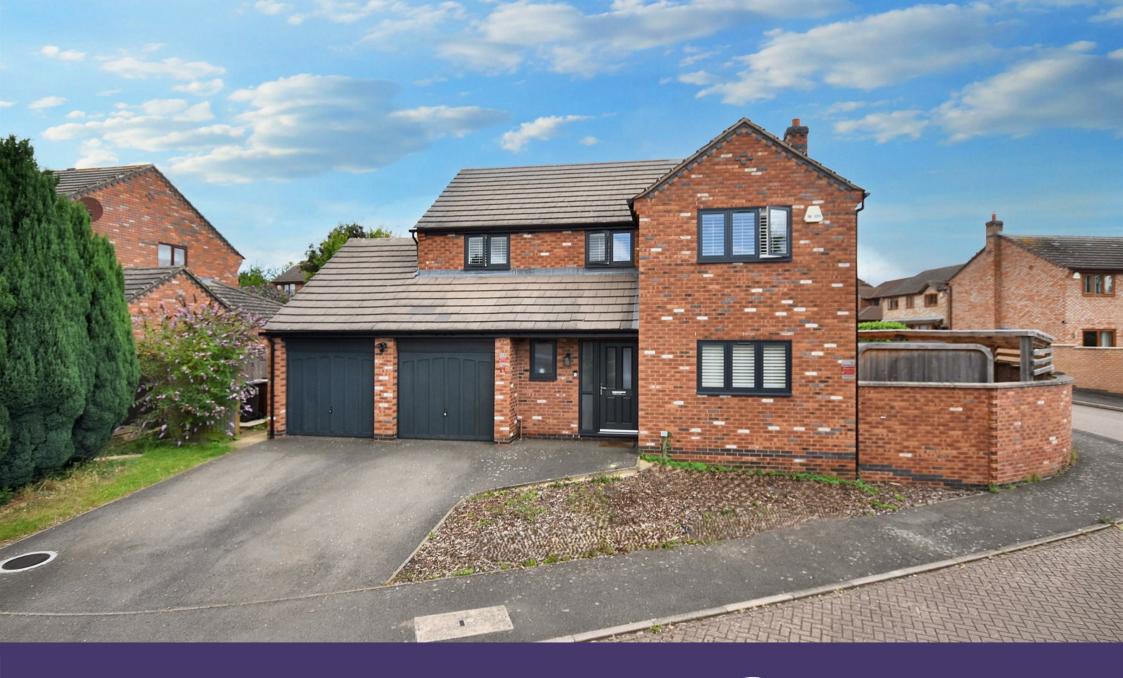

6 Breck Close Corby, Northamptonshire NN18 8JR

Located within the highly sought after Great Oakley is this immaculately presented FOUR bedroom detached residence that has been refurbished to a high standard and is being offered to the market for sale. The property occupies a desirable position nestled away within a quiet cul-de-sac and is within walking distance to the local schools, shops and other amenities. Features include an entrance hall, cloakroom w/c, a large living room and separate reception room currently used as a music room, in addition there is the large kitchen dining room leading to the utility room. To the first floor there are three generous double bedrooms, the larger of which boasts an en-suite shower room, there is a good sized single bedroom as well as the main family bathroom. Outside there is a large wraparound garden that is mainly laid to lawn and is fully enclosed, this benefits from an entertainment area to the side with an extended patio area that is sheltered with a sauna. To the front is a generous driveway leading to the double garage. (AGENTS NOTE - Planing permission has been granted for a substantial single storey extension extending the kitchen dining room) Early viewings are highly encouraged. Energy Rating D. Council Tax Band E.