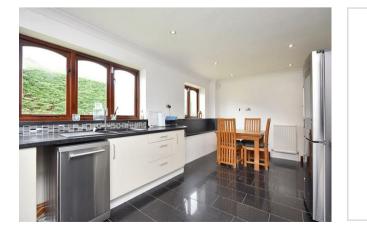

6 Breck Close Corby, Northamptonshire NN18 8JR

Located within the highly sought after Great Oakley is this immaculately presented FOUR bedroom detached residence that has been refurbished to a high standard and is being offered to the market for sale. The property occupies a desirable position nestled away within a quiet cul-de-sac and is within walking distance to the local schools, shops and other amenities. Features include an entrance hall, cloakroom w/c, a large living room and separate reception room currently used as a music room, in addition there is the large kitchen dining room leading to the utility room. To the first floor there are three generous double bedrooms, the larger of which boasts an en-suite shower room, there is a good sized single bedroom as well as the main family bathroom. Outside there is a large wraparound garden that is mainly laid to lawn and is fully enclosed, this benefits from an entertainment area to the side with an extended patio area that is sheltered with a sauna. To the front is a generous driveway leading to the double garage. (AGENTS NOTE - Planing permission has been granted for a substantial single storey extension extending the kitchen dining room) Early viewings are highly encouraged. Energy Rating D. Council Tax Band E.