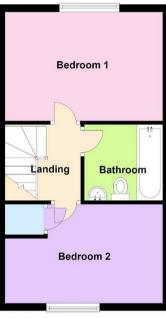

## **First Floor**

Floor plan not to scale - for guidance purposes only.
Plan produced using PlanUp.

You may download, store and use the material for your own personal use and research. You may not republish, retransmit, redistribute or otherwise make the material available to any party or make the same available on any website, online service or bulletin board of your own or of any other party or make the same available in hard copy or in any other media without the website owner's express prior written consent. The website owner's copyright must remain on all reproductions of material taken from this website.

## 3 Folkestone Drive Corby, Northamptonshire NN18 8GZ

Simpson West Lettings are delighted to offer for rent this well presented two double bedroom semi-detached house which is situated in this highly sought after area. The property offers a spacious entrance hall, guest cloakroom, kitchen with built in oven and hob, a good sized lounge/diner with a storage cupboard and patio doors leading to the rear garden. Upstairs there are TWO DOUBLE bedrooms and a family bathroom with a shower over the bath. Outside is a rear garden and to the front there is a driveway providing OFF ROAD PARKING. Viewing is highly recommended. Energy Rating B. Council Tax Band B.