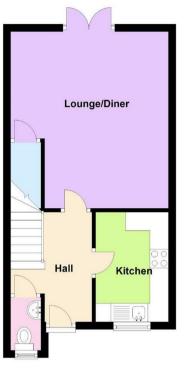

## **Ground Floor**

## 3 Folkestone Drive Corby, Northamptonshire NN18 8GZ

Simpson West Lettings are delighted to offer for rent this well presented two double bedroom semi-detached house which is situated in this highly sought after area. The property offers a spacious entrance hall, guest cloakroom, kitchen with built in oven and hob, a good sized lounge/diner with a storage cupboard and patio doors leading to the rear garden. Upstairs there are TWO DOUBLE bedrooms and a family bathroom with a shower over the bath. Outside is a rear garden and to the front there is a driveway providing OFF ROAD PARKING. Viewing is highly recommended. Energy Rating B. Council Tax Band B.