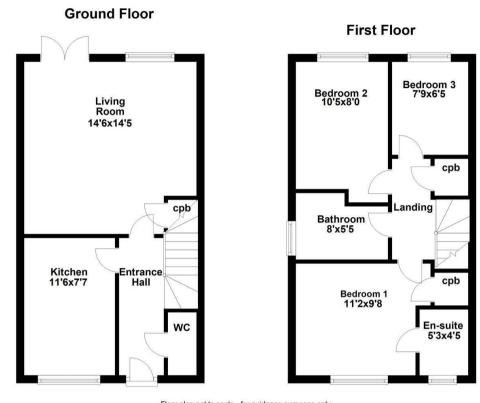

8 Goodwood Close Corby, NN18 8QS

Simpson West are delighted to offer to the market for sale with no onward chain this well presented THREE bedroom family residence located within the highly regarded Oakley Vale. The property occupies a pleasant position nestled away within a quiet cul-de-sac and is within walking distance to the local schools, shops and other amenities. Features include an entrance hall, cloakroom w/c, modern fitted kitchen and large living dining room with doors leading to the rear garden. To the first floor there are two large double bedrooms with the master benefiting from an en-suite shower room, in addition there is a single bedroom and the main family bathroom. To the rear of the property is an enclosed garden mainly laid to lawn. There is an allocated parking space with this home. Early viewings are highly encouraged. Energy rating C. Council tax band C.