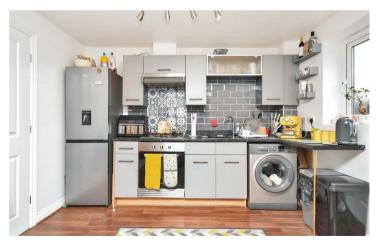

40 Dunnock Road Corby, Northamptonshire NN18 8FP



Simpson West are delighted to offer to the market for sale this rarely available TWO bedroom residence located within the highly popular Oakley Vale. The property itself is well positioned fronting onto a large green space and is within walking distance to local amenities. Features include a porch, cloakroom w/c and open plan kitchen dining living room. To the first there are two good sized bedrooms and the shower room with three piece suite. To the rear is low maintenance garden with artificial lawn, with gated access leading to an allocated parking space (AGENTS NOTE - Management charge of £400pa applicable). Early viewings are highly advised. Energy rating C. Council Tax Band B.





£170,000













## Living/Dining/Kitchen 16'8(max)10'8(min)x16'8

## Shower Room 1 13'4 x 8'6

**First Floor** 

Floor plan not to scale - for guidance purposes only. Plan produced using PlanUp.







You may download, store and use the material for your own personal use and research. You may not republish, retransmit, redistribute or otherwise make the material available to any party or make the same available on any website, online service or bulletin board of your own or of any other party or make the same available in hard copy or in any other media without the website owner's express prior written consent. The website owner's copyright must remain on all reproductions of material taken from this website.