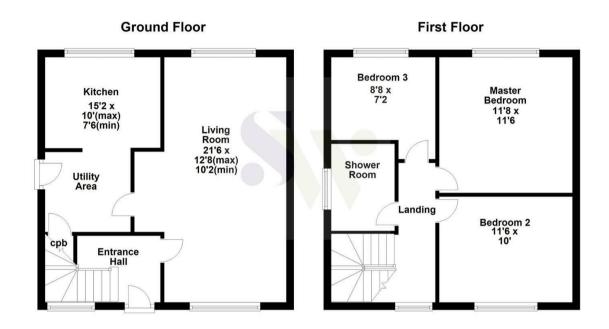

Enjoying an attractive position within the sought after Beanfield area, is this semi-detached property which is being offered for sale with NO CHAIN. Occupying an excellent sized and highly established corner plot which compliments the property perfectly. This rarely available family home offers features and accommodation to include gas central heating, reception hall, living/dining room, and a kitchen with utility area. The first floor provides THREE BEDROOMS and a refitted shower room. Outside, there is an impressive lawned frontage, whilst the rear garden is of excellent size and offers considerable privacy whilst offering the potential to extend the property if so desired. We strongly recommend an early visit to the property which is essential if it's potential and setting are to be truly appreciated.

## £209,950

1

**1** 

Floor plan not to scale - for guidance purposes only. Floor plan created by Simpson West for their use. Plan produced using PlanUp.

You may download, store and use the material for your own personal use and research. You may not republish, retransmit, redistribute or otherwise make the material available to any party or make the same available on any website, online service or bulletin board of your own or of any other party or make the same available in hard copy or in any other media without the website owner's express prior written consent. The website owner's copyright must remain on all reproductions of material taken from this website.