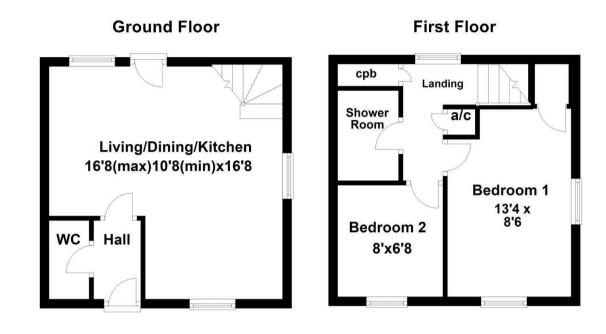

38 Dunnock Road Corby, Northamptonshire NN18 8FP

Situated overlooking a green on the ever popular Oakley Vale area of Corby sits this very well presented two bedroom terraced house within close proximity to all local amenities. The property proudly boasts entrance hall, downstairs WC, open plan kitchen/ living area with appliances included. Upstairs there is a master bedroom with fitted wardrobes, a second single bedroom with fitted wardrobes and a family bathroom. Outside is an enclosed rear garden and allocated OFF ROAD PARKING. Energy Rating C. Council Tax Band B.

## 🗠 2 🔓 1 🔂 nul

Simpson West

Floor plan not to scale - for guidance purposes only. Plan produced using PlanUp.

You may download, store and use the material for your own personal use and research. You may not republish, retransmit, redistribute or otherwise make the material available to any party or make the same available on any website, online service or bulletin board of your own or of any other party or make the same available in hard copy or in any other media without the website owner's express prior written consent. The website owner's copyright must remain on all reproductions of material taken from this website.