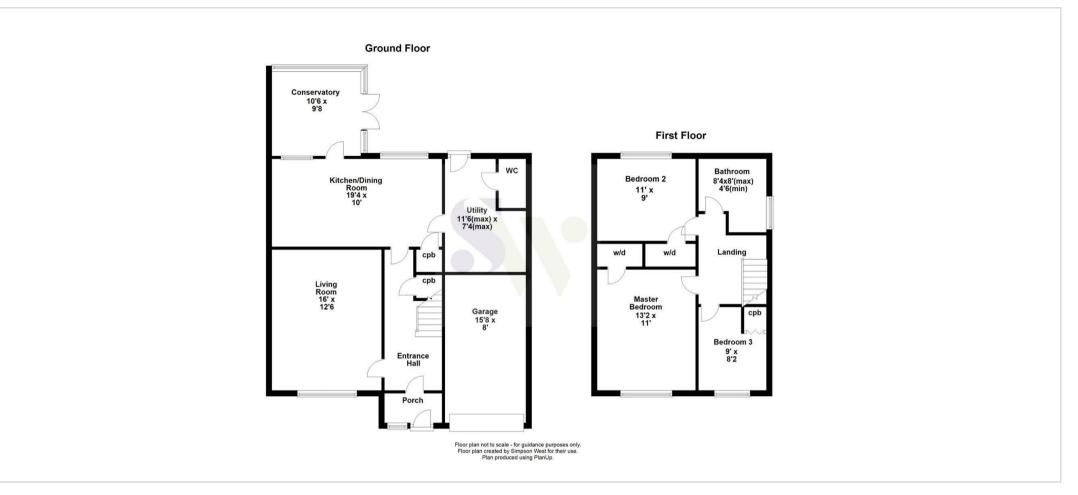

6 Glyndebourne Gardens <sup>Corby, NN18 OPZ</sup>

Occupying a highly attractive position within this much sought after road, is this rarely available and much improved semi-detached property which also boasts a highly established, excellent sized plot that simply must be seen if it is to be truly appreciated. This superb family home provides accommodation to include an entrance porch, reception hall, cloakroom/WC, living room, a fitted kitchen/dining room which includes integrated appliances and a separate utility room, and a conservatory addition is the perfect setting to enjoy the fantastic rear gardens. The first floor provides THREE BEDROOMS and a refitted four-piece family bathroom. Outside, there is an open plan frontage with a driveway providing OFF ROAD PARKING with access to the GARAGE which has an electric door. In our opinion the well maintained, peaceful landscaped rear gardens are a particular feature with a large patio leading on to a manicured lawn which is complimented perfectly by an abundance of highly established greenery which affords the plot considerable privacy to all sides and there is a further seating area to the rear boundary. This is a must-see property so an early visit is considered essential if genuine disappointment is to be avoided.