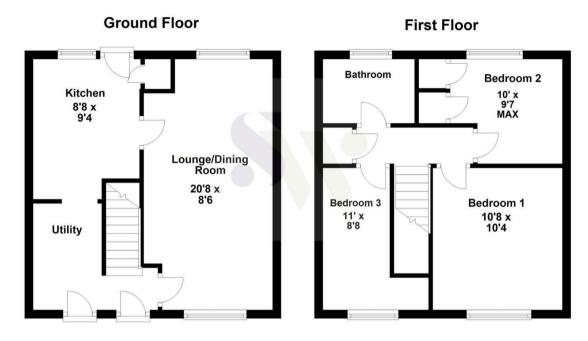

116 Farmstead Road Corby, Northants NN18 OLJ

Simpson West are delighted to offer to the market for sale with no onward chain this well presented THREE bedroom family residence located within the popular Beanfield area. The property itself occupies a pleasant position being within walking distance to the local schools, shops and other amenities. Features include an entrance hall, large living room, a utility room and modern fitted kitchen. To the first floor there are two double bedrooms, a single bedroom and family bathroom. To the rear is a large garden that is fully enclosed. On street parking is available. Early viewings are highly encouraged. Energy rating C. Council Tax Band A.

£179,950

Floor plan not to scale - for guidance purposes only. Floor plan created by Simpson West for their use. Plan produced using PlanUp.

You may download, store and use the material for your own personal use and research. You may not republish, retransmit, redistribute or otherwise make the material available to any party or make the same available on any website, online service or bulletin board of your own or of any other party or make the same available in hard copy or in any other media without the website owner's express prior written consent. The website owner's copyright must remain on all reproductions of material taken from this website.