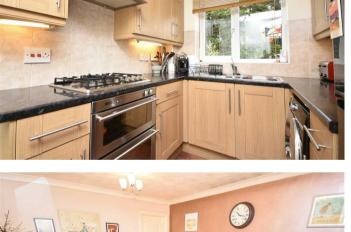

## 18 Catchpole Close Corby, Northamptonshire NN18 8DE

Being situated within this sought after established cul de sac this semi detached property offers features and accommodation to include double glazing, gas radiator central heating, entrance hall, living room, separate dining room and a fitted kitchen with integrated appliances. To the first floor there are three bedrooms and a refitted family bathroom. Outside there are highly established lawned gardens with a deck style patio and a driveway leading to a garage. Viewing is highly recommended. Energy Rating C. Council Tax Band C.