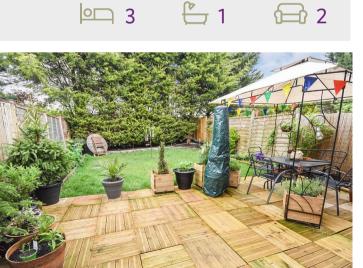

## 18 Catchpole Close Corby, Northamptonshire NN18 8DE

Being situated within this sought after established cul de sac this semi detached property offers features and accommodation to include double glazing, gas radiator central heating, entrance hall, living room, separate dining room and a fitted kitchen with integrated appliances. To the first floor there are three bedrooms and a refitted family bathroom. Outside there are highly established lawned gardens with a deck style patio and a driveway leading to a garage. Viewing is highly recommended. Energy Rating C. Council Tax Band C.