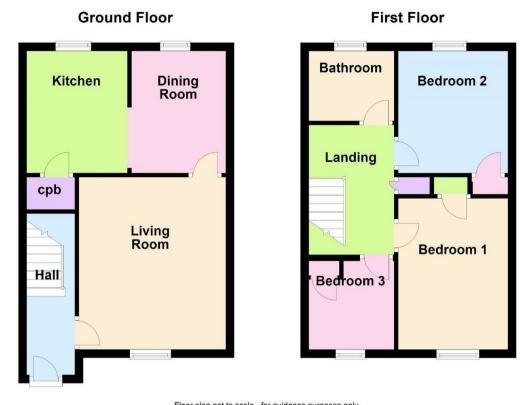

## 18 Catchpole Close Corby, Northamptonshire NN18 8DE

Being situated within this sought after established cul de sac this semi detached property offers features and accommodation to include double glazing, gas radiator central heating, entrance hall, living room, separate dining room and a fitted kitchen with integrated appliances. To the first floor there are three bedrooms and a refitted family bathroom. Outside there are highly established lawned gardens with a deck style patio and a driveway leading to a garage. Viewing is highly recommended. Energy Rating C. Council Tax Band C.

## £1,000 Per Calendar Month

Floor plan not to scale - for guidance purposes only. Plan produced using PlanUp.

You may download, store and use the material for your own personal use and research. You may not republish, retransmit, redistribute or otherwise make the material available to any party or make the same available on any website, online service or bulletin board of your own or of any other party or make the same available in hard copy or in any other media without the website owner's express prior written consent. The website owner's copyright must remain on all reproductions of material taken from this website.