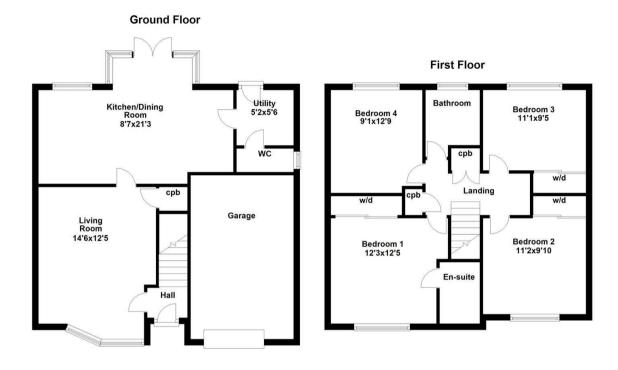

24 Prestoe Close
Corby, Northamptonshire NN17 5GF

Simpson West are delighted to offer to the market for sale with no onward chain this well presented FOUR bedroom detached residence that is located within the highly prestigious Priors Hall Park. The property itself occupies a pleasant position within a private cul-de-sac and is within walking distance to the local school, shops and other amenities. Features include an entrance hall, living room, an impressive kitchen dining family room with integrated appliances and doors leading to the rear garden, a utility room and cloakroom w/c. To the first floor there are four impressive double bedrooms, all boasting fitted wardrobes, and the larger an en-suite shower room. Outside there is a large fully enclosed garden with extended patio area, this is mainly laid to lawn. To the front is a generous double width driveway leading to an over sized single integral garage. Early viewings are highly encouraged. Energy rating B. Estate charge of £286 per annum. Council Tax Band A.

£375,000

Floor plan not to scale - for guidance purposes only.

Plan produced using PlanUp.

You may download, store and use the material for your own personal use and research. You may not republish, retransmit, redistribute or otherwise make the material available to any party or make the same available on any website, online service or bulletin board of your own or of any other party or make the same available in hard copy or in any other media without the website owner's express prior written consent. The website owner's copyright must remain on all reproductions of material taken from this website.