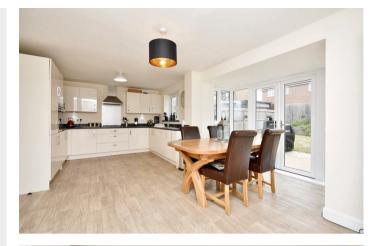

24 Prestoe Close
Corby, Northamptonshire NN17 5GF

Simpson West are delighted to offer to the market for sale with no onward chain this well presented FOUR bedroom detached residence that is located within the highly prestigious Priors Hall Park. The property itself occupies a pleasant position within a private cul-de-sac and is within walking distance to the local school, shops and other amenities. Features include an entrance hall, living room, an impressive kitchen dining family room with integrated appliances and doors leading to the rear garden, a utility room and cloakroom w/c. To the first floor there are four impressive double bedrooms, all boasting fitted wardrobes, and the larger an en-suite shower room. Outside there is a large fully enclosed garden with extended patio area, this is mainly laid to lawn. To the front is a generous double width driveway leading to an over sized single integral garage. Early viewings are highly encouraged. Energy rating B. Estate charge of £286 per annum. Council Tax Band A.