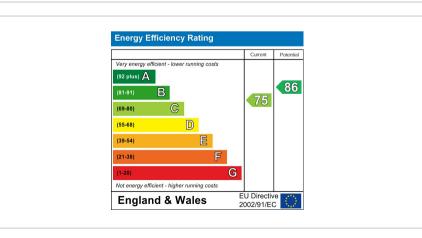

Early viewings are highly advised to avoid missing out on this fantastic family home. Energy Rating C. Council Tax Band D.

£315,000

You may download, store and use the material for your own personal use and research. You may not republish, retransmit, redistribute or otherwise make the material available to any party or make the same available on any website, online service or bulletin board of your own or of any other party or make the same available in hard copy or in any other media without the website owner's express prior written consent. The website owner's copyright must remain on all reproductions of material taken from this website.