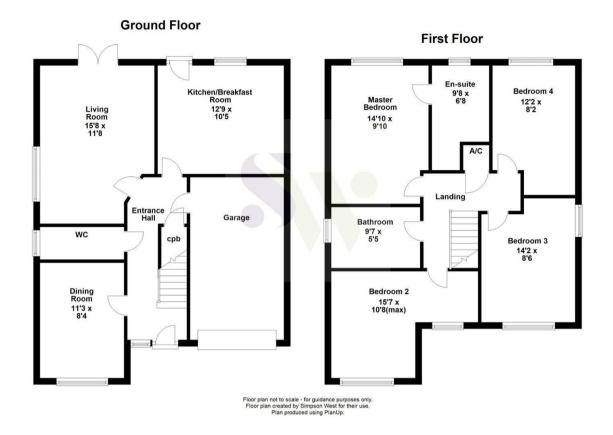

2 Leicester Close Corby, NN18 8QJ

Simpson West are delighted to offer to the market for sale with NO CHAIN This impressive four bedroom detached house located on the popular Oakley Vale area and situated in a pleasant position and close to local schools, public transport and open green spaces. The spacious & flexible accommodation over two floors is perfect for any growing family. This property has a driveway for several vehicles to the front which leads to an integral garage, there is also a small hedge enclosed front garden. To the ground floor there is a spacious living room with french doors to the garden, a fully fitted kitchen and a separate dining room. There is also a handy cloaks/WC which is essential for any family. The garage can also be accessed via the hallway via a courtesy door. To the first floor there is large L- shaped landing where you will find doors to the family bathroom and four very good size bedrooms. The master bedroom also enjoys a four piece en suite bathroom. The fully enclosed private L- shaped garden is perfect for entertaining with a patio and has access to the front via a side access gate.