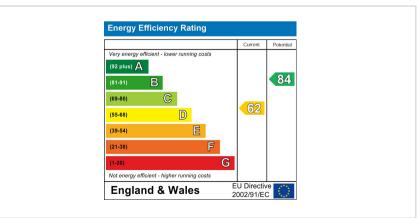

An early visit to the property is highly recommended! Energy Rating D. Council Tax Band B.

£200,000

You may download, store and use the material for your own personal use and research. You may not republish, retransmit, redistribute or otherwise make the material available to any party or make the same available on any website, online service or bulletin board of your own or of any other party or make the same available in hard copy or in any other media without the website owner's express prior written consent. The website owner's copyright must remain on all reproductions of material taken from this website.