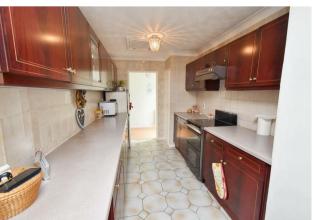

15 Bergen Walk Corby, NN18 9DP

Pleasantly situated within the popular Danesholme area, is this rarely available semi-detached bungalow which has been considerably extended to the front, rear and loft to provide deceptively spacious accommodation which simply must be seen if it is to be truly appreciated. This highly individual home provides a reception hall, living room, fitted kitchen, large dining/family room, THREE BEDROOMS and a four piece, fully tiled bathroom suite. Outside, there are good sized easy maintenance gardens set to the front and rear.