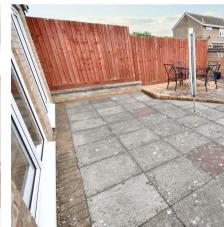

15 Bergen Walk Corby, NN18 9DP

Pleasantly situated within the popular Danesholme area, is this rarely available semi-detached bungalow which has been considerably extended to the front, rear and loft to provide deceptively spacious accommodation which simply must be seen if it is to be truly appreciated. This highly individual home provides a reception hall, living room, fitted kitchen, large dining/family room, THREE BEDROOMS and a four piece, fully tiled bathroom suite. Outside, there are good sized easy maintenance gardens set to the front and rear.