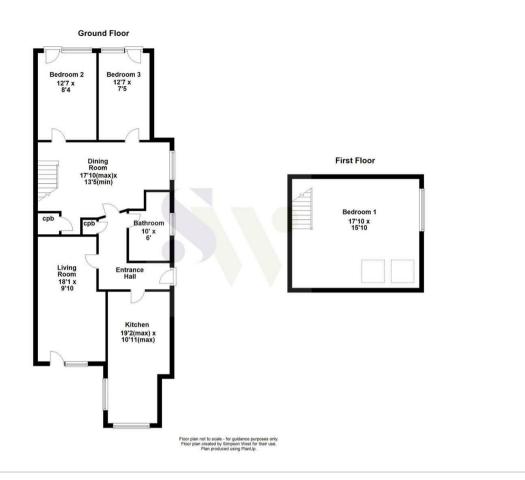

15 Bergen Walk Corby, NN18 9DP

Pleasantly situated within the popular Danesholme area, is this rarely available semi-detached bungalow which has been considerably extended to the front, rear and loft to provide deceptively spacious accommodation which simply must be seen if it is to be truly appreciated. This highly individual home provides a reception hall, living room, fitted kitchen, large dining/family room, THREE BEDROOMS and a four piece, fully tiled bathroom suite. Outside, there are good sized easy maintenance gardens set to the front and rear.