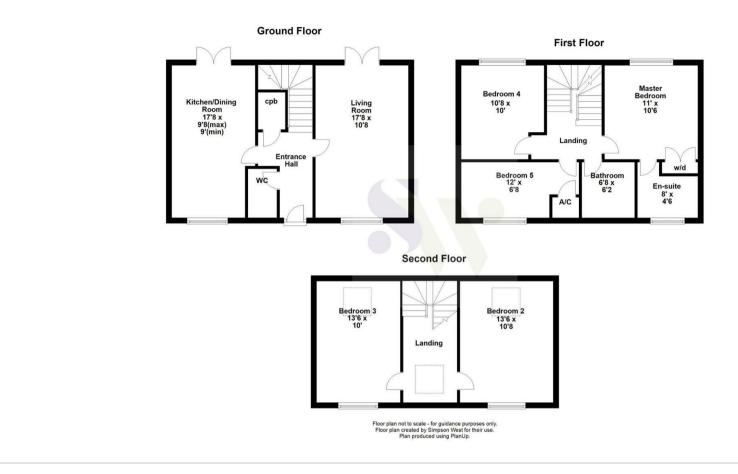

38 Rose Close Corby, NN18 8PA

Occupying a highly attractive position within the much sought after Oakley Vale area is this rarely available FIVE BEDROOMED property which provides deceptively spacious accommodation over three floors. Overlooking green space to the front, this superb home is being offered for sale with NO CHAIN. On entering the property you will be greeted by an imposing reception hall, cloakroom/WC, living room and a refitted kitchen/dining room complete with integrated appliances. The first floor provides three bedrooms with the master boasting fitted wardrobes and en-suite facilities. There is also a family bathroom. The second floor offers two further double bedrooms. Outside, there is an attractive enclosed frontage whilst the rear leads with a patio area with a pizza oven and lawn. A gate provides access to the parking area which could house up to 4 vehicles and GARAGE. An early visit is highly advised! Energy Rating C. Council Tax Band C.