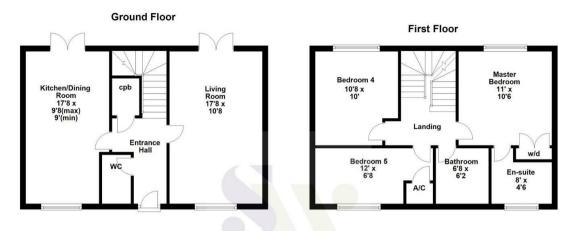

38 Rose Close Corby, NN18 8PA

Occupying a highly attractive position within the much sought after Oakley Vale area is this rarely available FIVE BEDROOMED property which provides deceptively spacious accommodation over three floors. Overlooking green space to the front, this superb home is being offered for sale with NO CHAIN. On entering the property you will be greeted by an imposing reception hall, cloakroom/WC, living room and a refitted kitchen/dining room complete with integrated appliances. The first floor provides three bedrooms with the master boasting fitted wardrobes and en-suite facilities. There is also a family bathroom. The second floor offers two further double bedrooms. Outside, there is an attractive enclosed frontage whilst the rear leads with a patio area with a pizza oven and lawn. A gate provides access to the parking area which could house up to 4 vehicles and GARAGE. An early visit is highly advised! Energy Rating C. Council Tax Band C.