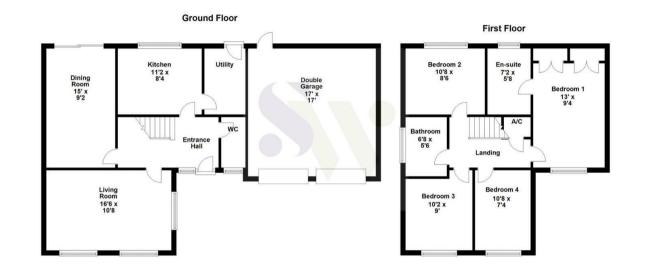

## 13 Dash Farm Close, Weldon Corby, Northamptonshire NN17 3BL

Perfectly positioned within the heart of the sought after village of Weldon is this impressive detached residence which must be seen if its plot and superb private rear gardens are to be truly appreciated. Presented in good condition throughout the property offers accommodation to include a reception hall, cloakroom/WC, living room with a wood burning stove set to a feature chimney breast, separate dining room, fitted kitchen with integrated appliances and a separate utility room. The first floor provides FOUR bedrooms with the master boasting fitted wardrobes and en-suite facilities. There is also a family bathroom. Outside, there is an attractive open plan lawned frontage with a double width driveway providing ample off road parking and leading to the DOUBLE GARAGE. The rear gardens are outstanding, highly established and in our opinion are a particular feature of the property due to their aspect and therefore simply have to be seen if they are to be fully appreciated. Leading with an excellent sized patio, this garden enjoys considerable privacy to all sides and enjoys split level lawned areas which are complimented further by a variety of established greenery, a summerhouse, a BBQ Grill Cabin which seats numerous people and also backs on to a gentle running stream at the far rear boundary. Book your appointment now to see this rarely available family home! Energy Rating E. Council Tax Band D.