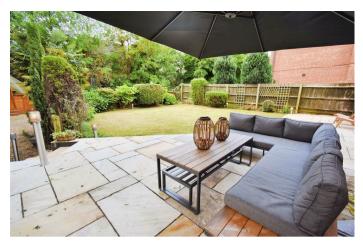

## 13 Dash Farm Close, Weldon Corby, Northamptonshire NN17 3BL

Perfectly positioned within the heart of the sought after village of Weldon is this impressive detached residence which must be seen if its plot and superb private rear gardens are to be truly appreciated. Presented in good condition throughout the property offers accommodation to include a reception hall, cloakroom/WC, living room with a wood burning stove set to a feature chimney breast, separate dining room, fitted kitchen with integrated appliances and a separate utility room. The first floor provides FOUR bedrooms with the master boasting fitted wardrobes and en-suite facilities. There is also a family bathroom. Outside, there is an attractive open plan lawned frontage with a double width driveway providing ample off road parking and leading to the DOUBLE GARAGE. The rear gardens are outstanding, highly established and in our opinion are a particular feature of the property due to their aspect and therefore simply have to be seen if they are to be fully appreciated. Leading with an excellent sized patio, this garden enjoys considerable privacy to all sides and enjoys split level lawned areas which are complimented further by a variety of established greenery, a summerhouse, a BBQ Grill Cabin which seats numerous people and also backs on to a gentle running stream at the far rear boundary. Book your appointment now to see this rarely available family home! Energy Rating E. Council Tax Band D.