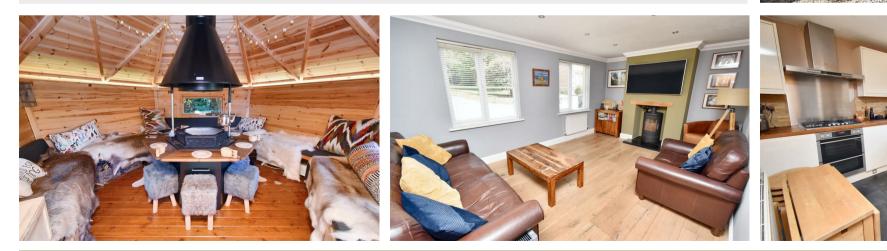

## 13 Dash Farm Close, Weldon Corby, Northamptonshire NN17 3BL

Perfectly positioned within the heart of the sought after village of Weldon is this impressive detached residence which must be seen if its plot and superb private rear gardens are to be truly appreciated. Presented in good condition throughout the property offers accommodation to include a reception hall, cloakroom/WC, living room with a wood burning stove set to a feature chimney breast, separate dining room, fitted kitchen with integrated appliances and a separate utility room. The first floor provides FOUR bedrooms with the master boasting fitted wardrobes and en-suite facilities. There is also a family bathroom. Outside, there is an attractive open plan lawned frontage with a double width driveway providing ample off road parking and leading to the DOUBLE GARAGE. The rear gardens are outstanding, highly established and in our opinion are a particular feature of the property due to their aspect and therefore simply have to be seen if they are to be fully appreciated. Leading with an excellent sized patio, this garden enjoys considerable privacy to all sides and enjoys split level lawned areas which are complimented further by a variety of established greenery, a summerhouse, a BBQ Grill Cabin which seats numerous people and also backs on to a gentle running stream at the far rear boundary. Book your appointment now to see this rarely available family home! Energy Rating E. Council Tax Band D.