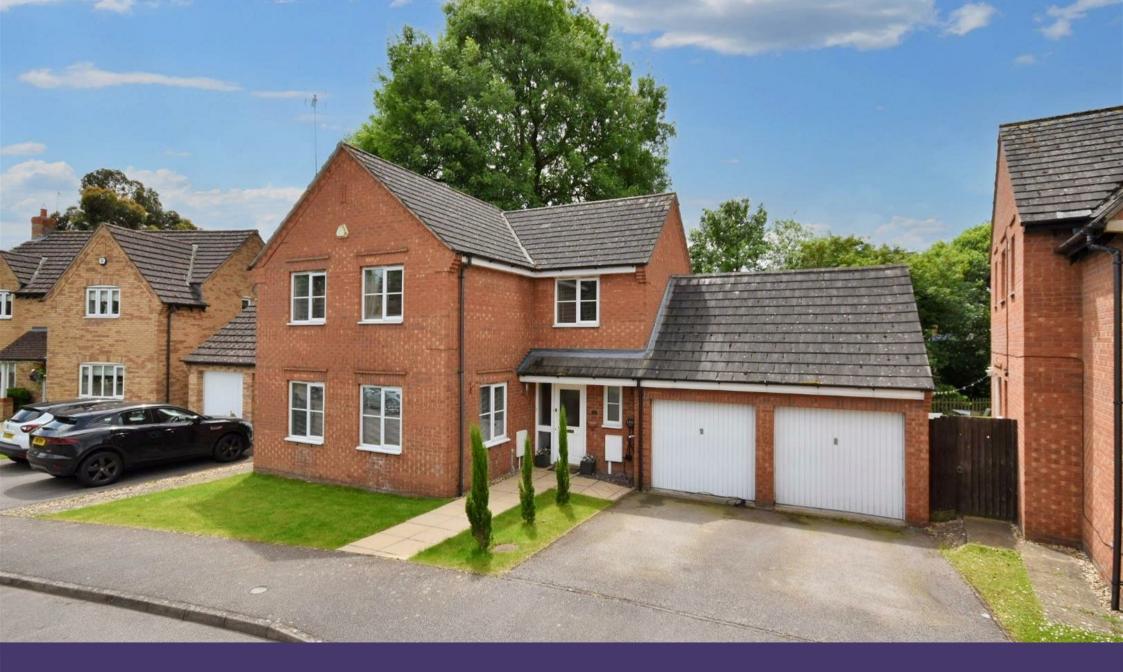

## 13 Dash Farm Close, Weldon Corby, Northamptonshire NN17 3BL

Perfectly positioned within the heart of the sought after village of Weldon is this impressive detached residence which must be seen if its plot and superb private rear gardens are to be truly appreciated. Presented in good condition throughout the property offers accommodation to include a reception hall, cloakroom/WC, living room with a wood burning stove set to a feature chimney breast, separate dining room, fitted kitchen with integrated appliances and a separate utility room. The first floor provides FOUR bedrooms with the master boasting fitted wardrobes and en-suite facilities. There is also a family bathroom. Outside, there is an attractive open plan lawned frontage with a double width driveway providing ample off road parking and leading to the DOUBLE GARAGE. The rear gardens are outstanding, highly established and in our opinion are a particular feature of the property due to their aspect and therefore simply have to be seen if they are to be fully appreciated. Leading with an excellent sized patio, this garden enjoys considerable privacy to all sides and enjoys split level lawned areas which are complimented further by a variety of established greenery, a summerhouse, a BBQ Grill Cabin which seats numerous people and also backs on to a gentle running stream at the far rear boundary. Book your appointment now to see this rarely available family home! Energy Rating E. Council Tax Band D.