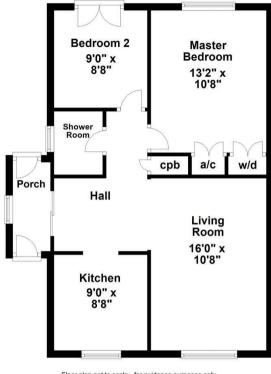

44 Viking Way Corby, Northamptonshire NN18 9DX

Located within the highly regarded Danesholme is this fully refurbished TWO bedroom bungalow that is being offered to the market for sale with no onward chain. The property occupies a pleasant corner plot position and is within walking distance to the local shops, schools and transport links. Features include a large entrance hall/porch area, the open plan living dining room, refitted modern kitchen, two double bedrooms and the shower room boasting a new three piece suite. To the rear is a large low maintenance garden with various seating areas that is fully enclosed. There is a single detached garage located at the rear in addition. Early viewings are an absolute must! Energy rating C. Council Tax Band B.

## 

**Ground Floor** 

Floor plan not to scale - for guidance purposes only. Plan produced using PlanUp.

You may download, store and use the material for your own personal use and research. You may not republish, retransmit, redistribute or otherwise make the material available to any party or make the same available on any website, online service or bulletin board of your own or of any other party or make the same available in hard copy or in any other media without the website owner's express prior written consent. The website owner's copyright must remain on all reproductions of material taken from this website.