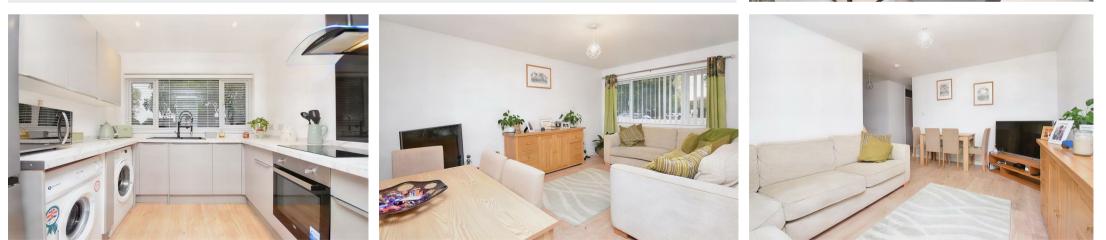

44 Viking Way Corby, Northamptonshire NN18 9DX

Located within the highly regarded Danesholme is this fully refurbished TWO bedroom bungalow that is being offered to the market for sale with no onward chain. The property occupies a pleasant corner plot position and is within walking distance to the local shops, schools and transport links. Features include a large entrance hall/porch area, the open plan living dining room, refitted modern kitchen, two double bedrooms and the shower room boasting a new three piece suite. To the rear is a large low maintenance garden with various seating areas that is fully enclosed. There is a single detached garage located at the rear in addition. Early viewings are an absolute must! Energy rating C. Council Tax Band B.