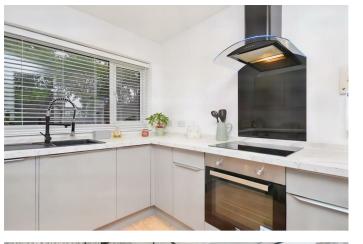

44 Viking Way Corby, Northamptonshire NN18 9DX

Located within the highly regarded Danesholme is this fully refurbished TWO bedroom bungalow that is being offered to the market for sale with no onward chain. The property occupies a pleasant corner plot position and is within walking distance to the local shops, schools and transport links. Features include a large entrance hall/porch area, the open plan living dining room, refitted modern kitchen, two double bedrooms and the shower room boasting a new three piece suite. To the rear is a large low maintenance garden with various seating areas that is fully enclosed. There is a single detached garage located at the rear in addition. Early viewings are an absolute must! Energy rating C. Council Tax Band B.