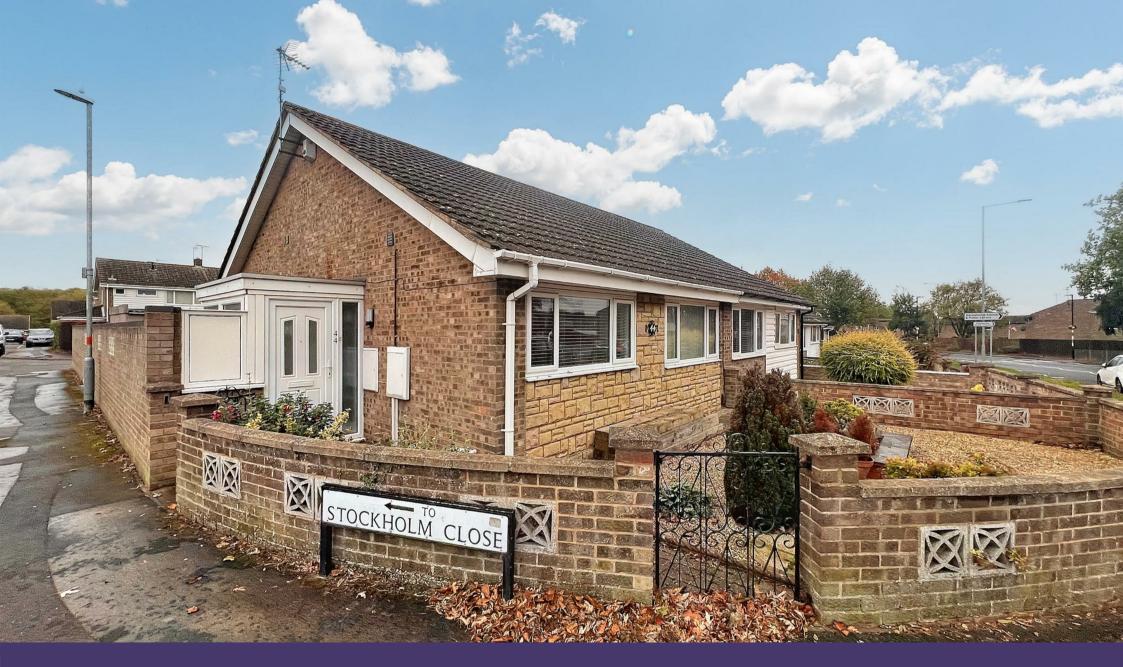

44 Viking Way Corby, Northamptonshire NN18 9DX

Located within the highly regarded Danesholme is this fully refurbished TWO bedroom bungalow that is being offered to the market for sale with no onward chain. The property occupies a pleasant corner plot position and is within walking distance to the local shops, schools and transport links. Features include a large entrance hall/porch area, the open plan living dining room, refitted modern kitchen, two double bedrooms and the shower room boasting a new three piece suite. To the rear is a large low maintenance garden with various seating areas that is fully enclosed. There is a single detached garage located at the rear in addition. Early viewings are an absolute must! Energy rating C. Council Tax Band B.