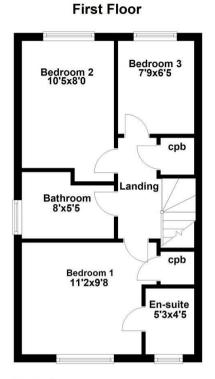

## Living Room 14'6x14'5 Kitchen 11'6x7'7 Entrance Hall

Floor plan not to scale - for guidance purposes only. Plan produced using PlanUp.

You may download, store and use the material for your own personal use and research. You may not republish, retransmit, redistribute or otherwise make the material available to any party or make the same available on any website, online service or bulletin board of your own or of any other party or make the same available in hard copy or in any other media without the website owner's express prior written consent. The website owner's copyright must remain on all reproductions of material taken from this website.