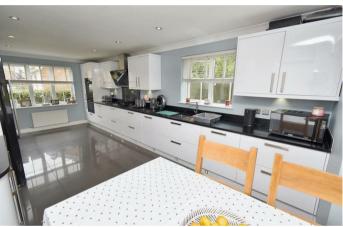

28 Penrhyn Close Corby, Northamptonshire NN18 8PR

Occupying an excellent sized plot within this sought after cul-de-sac which can be found within the popular Oakley Vale area, is this rarely available FIVE BEDROOMED detached residence which simply must be seen if it is to be truly appreciated. Providing highly spacious accommodation over three floors to include a reception hall, cloakroom/WC, a dual aspect living room with an attractive media wall, and a fitted kitchen/breakfast room with a range of integrated appliances and separate utility room. The first floor offers three bedrooms with the master bedroom boasting a dressing area and en-suite facilities, the guest bedroom also provides an en-suite shower room and there is also a separate family bathroom to this floor. The second floor provides two further double bedrooms and bathroom. Outside, there is a neat lawned frontage which is enclosed by an established hedge screen with a double width driveway providing OFF ROAD PARKING leading to the DOUBLE GARAGE. The rear garden is a particular feature due to its size and setting as its sides on to established greenery and has been professionally landscaped to provide a large patio area with steps leading on to an excellent sized lawned garden which continues to one side. Only by visiting this lovely family home will its many features and condition be fully appreciated so we encourage an early viewing appointment to avoid disappointment! Energy Rating C. Council Tax Band E.