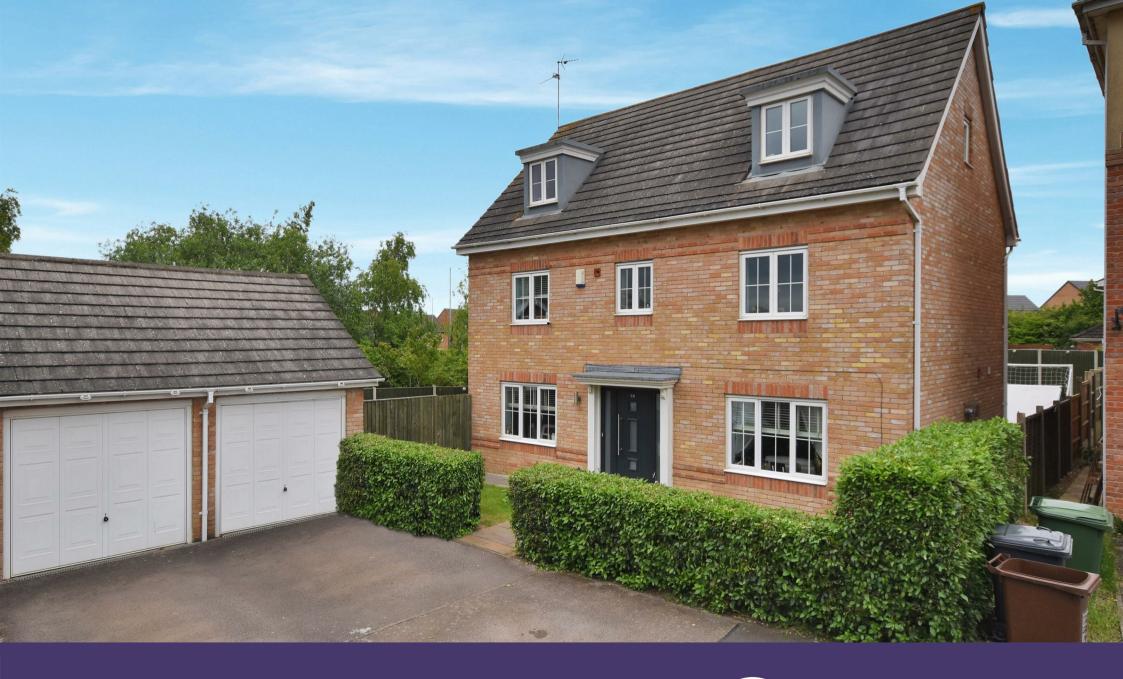

28 Penrhyn Close Corby, Northamptonshire NN18 8PR

Occupying an excellent sized plot within this sought after cul-de-sac which can be found within the popular Oakley Vale area, is this rarely available FIVE BEDROOMED detached residence which simply must be seen if it is to be truly appreciated. Providing highly spacious accommodation over three floors to include a reception hall, cloakroom/WC, a dual aspect living room with an attractive media wall, and a fitted kitchen/breakfast room with a range of integrated appliances and separate utility room. The first floor offers three bedrooms with the master bedroom boasting a dressing area and en-suite facilities, the guest bedroom also provides an en-suite shower room and there is also a separate family bathroom to this floor. The second floor provides two further double bedrooms and bathroom. Outside, there is a neat lawned frontage which is enclosed by an established hedge screen with a double width driveway providing OFF ROAD PARKING leading to the DOUBLE GARAGE. The rear garden is a particular feature due to its size and setting as its sides on to established greenery and has been professionally landscaped to provide a large patio area with steps leading on to an excellent sized lawned garden which continues to one side. Only by visiting this lovely family home will its many features and condition be fully appreciated so we encourage an early viewing appointment to avoid disappointment! Energy Rating C. Council Tax Band E.