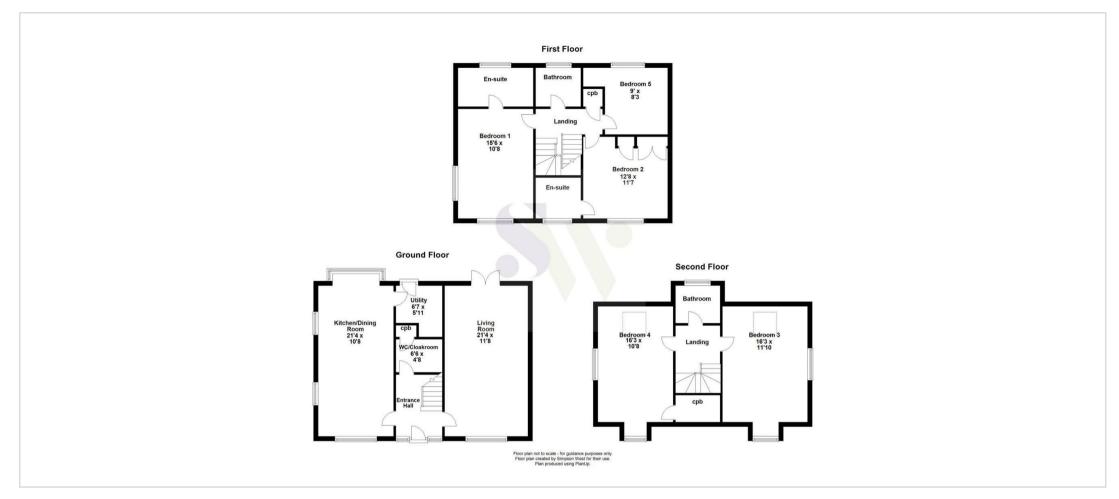

28 Penrhyn Close Corby, Northamptonshire NN18 8PR

Occupying an excellent sized plot within this sought after cul-de-sac which can be found within the popular Oakley Vale area, is this rarely available FIVE BEDROOMED detached residence which simply must be seen if it is to be truly appreciated. Providing highly spacious accommodation over three floors to include a reception hall, cloakroom/WC, a dual aspect living room with an attractive media wall, and a fitted kitchen/breakfast room with a range of integrated appliances and separate utility room. The first floor offers three bedrooms with the master bedroom boasting a dressing area and en-suite facilities, the guest bedroom also provides an en-suite shower room and there is also a separate family bathroom to this floor. The second floor provides two further double bedrooms and bathroom. Outside, there is a neat lawned frontage which is enclosed by an established hedge screen with a double width driveway providing OFF ROAD PARKING leading to the DOUBLE GARAGE. The rear garden is a particular feature due to its size and setting as its sides on to established greenery and has been professionally landscaped to provide a large patio area with steps leading on to an excellent sized lawned garden which continues to one side. Only by visiting this lovely family home will its many features and condition be fully appreciated so we encourage an early viewing appointment to avoid disappointment! Energy Rating C. Council Tax Band E.