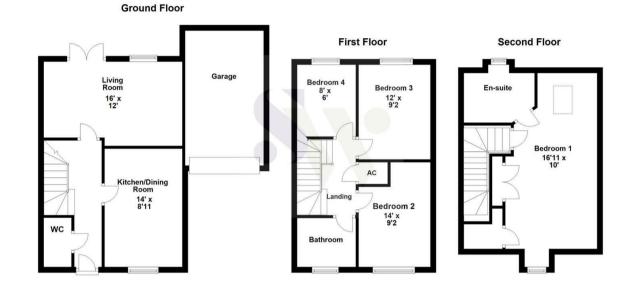

41 Ashby Street Corby, Northants NN17 5FA

Simpson West are delighted to offer to the market for sale with no onward chain this large and rarely available FOUR bedroom family residence set across three floors. The property is well located within the prestigious Priors Hall Park and is within walking distance to the local school, shops and other amenities. Features include an entrance hall, cloakroom w/c, a modern fitted kitchen dining room and separate living room. To the first floor there are two double bedrooms, a good single bedroom and the main family bathroom. To the second floor there is the impressive master bedroom with en-suite shower room. To the rear is a large garden that is fully enclosed with load of future potential. There is a single garage to the side of the property with a drive to the front. Early viewings are highly encouraged. Energy Rating B. Council Tax Band D. Priors Hall Urban and Civic charges apply - £278 per annum.

## £269,950

₽ 2

**1** 

₀ 4

Simpson West

Floor plan not to scale - for guidance purposes only. Floor plan created by Simpson West for their use. Plan produced using PlanUp.

You may download, store and use the material for your own personal use and research. You may not republish, retransmit, redistribute or otherwise make the material available to any party or make the same available on any website, online service or bulletin board of your own or of any other party or make the same available in hard copy or in any other media without the website owner's express prior written consent. The website owner's copyright must remain on all reproductions of material taken from this website.