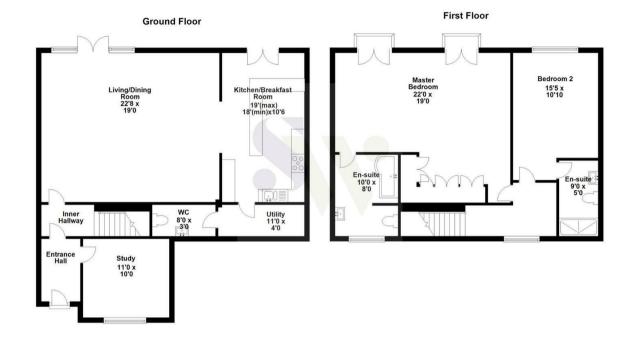

This rarely available, high specification and extremely spacious duplex townhouse provides modern, luxury living that simply must be seen internally if it is to be truly appreciated. Approached via a highly attractive frontage, the property is entered via a welcoming, light, and airy secure communal reception hall with attractive roof lights. On entering The Bringhurst you will be greeted by an imposing entrance hall with access to the study/bedroom three, the lounge/dining room is a particularly stunning feature giving its size, and is the perfect setting to enjoy the beautiful, manicured gardens. An open arch provides access through to the superb fully fitted kitchen and boasts a range of integrated Smeg appliances and a breakfast bar, there is also a separate utility room and guest cloakroom. The first floor provides an outstanding, highly spacious master bedroom and features twin Juliet balconies, fitted wardrobes and a luxury fitted en-suite bathroom, the guest bedroom is also of excellent size and provides en-suite facilities. Outside, a highly attractive gated frontage provides named parking facilities for two vehicles. The rear garden is highly tranguil and is a perfect setting given its south-easterly aspect and has been designed with easy maintenance in mind providing a decked patio and is complimented by tiered shrubbery borders set against an established leafy backdrop and offers considerable privacy and would be ideal for those who spend regular time away.