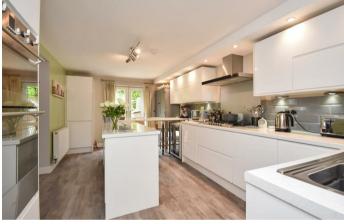

This rarely available, high specification and extremely spacious duplex townhouse provides modern, luxury living that simply must be seen internally if it is to be truly appreciated. Approached via a highly attractive frontage, the property is entered via a welcoming, light, and airy secure communal reception hall with attractive roof lights. On entering The Bringhurst you will be greeted by an imposing entrance hall with access to the study/bedroom three, the lounge/dining room is a particularly stunning feature giving its size, and is the perfect setting to enjoy the beautiful, manicured gardens. An open arch provides access through to the superb fully fitted kitchen and boasts a range of integrated Smeg appliances and a breakfast bar, there is also a separate utility room and guest cloakroom. The first floor provides an outstanding, highly spacious master bedroom and features twin Juliet balconies, fitted wardrobes and a luxury fitted en-suite bathroom, the guest bedroom is also of excellent size and provides en-suite facilities. Outside, a highly attractive gated frontage provides named parking facilities for two vehicles. The rear garden is highly tranguil and is a perfect setting given its south-easterly aspect and has been designed with easy maintenance in mind providing a decked patio and is complimented by tiered shrubbery borders set against an established leafy backdrop and offers considerable privacy and would be ideal for those who spend regular time away.