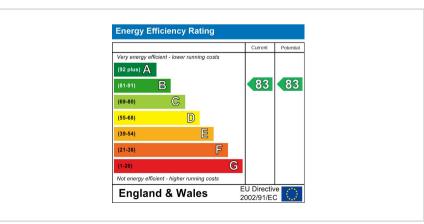

Energy Rating B. Council Tax Band D. 999 year lease with 990 years remaining. No ground rent payable as owner owns freehold.

£490,000

You may download, store and use the material for your own personal use and research. You may not republish, retransmit, redistribute or otherwise make the material available to any party or make the same available on any website, online service or bulletin board of your own or of any other party or make the same available in hard copy or in any other media without the website owner's express prior written consent. The website owner's copyright must remain on all reproductions of material taken from this website.