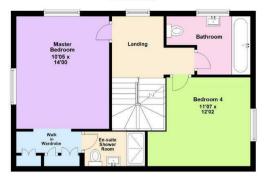

fitted washing machine and a downstairs w/c. To the first floor there is the main family bathroom benefitting from a three piece suite and jacuzzi bath, a double bedroom and the master bedroom which features a walk in walk wardrobe leading to an en-suite shower room. To the second floor are a further two double bedrooms with a shower room off the landing. To the rear is a low maintenance garden with an elevated decking area which is secluded and sheltered via a pergola. The front is low maintenance and is laid mainly to lawn and shrubbery. There is also a detached single garage with off road parking to the front. Early viewings are highly advised to avoid missing out on this superb family home! Energy Rating C. Council Tax Band D.





£1,600 Per Calendar Month











## First Floor



## **Ground Floor**



## Second Floor



Floor plan not to scale - for guidance purposes only.
Plan produced using PlanUp.







You may download, store and use the material for your own personal use and research. You may not republish, retransmit, redistribute or otherwise make the material available to any party or make the same available on any website, online service or bulletin board of your own or of any other party or make the same available in hard copy or in any other media without the website owner's express prior written consent. The website owner's copyright must remain on all reproductions of material taken from this website.