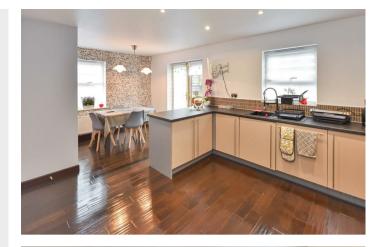

21 Outfield Close Corby, NN18 8FX

Simpson West are delighted to offer to the rental market this deceptively spacious four bedroom detached home situated on the highly sought after estate of Great Oakley. The property itself is within walking distance to local bus links and a superstore. Features include a bay fronted lounge, spacious kitchen dining room which boasts integrated appliances such as dishwasher and fridge freezer, utility room with fitted washing machine and a downstairs w/c. To the first floor there is the main family bathroom benefitting from a three piece suite and jacuzzi bath, a double bedroom and the master bedroom which features a walk in walk wardrobe leading to an en-suite shower room. To the second floor are a further two double bedrooms with a shower room off the landing. To the rear is a low maintenance garden with an elevated decking area which is secluded and sheltered via a pergola. The front is low maintenance and is laid mainly to lawn and shrubbery. There is also a detached single garage with off road parking to the front. Early viewings are highly advised to avoid missing out on this superb family home! Energy Rating C. Council Tax Band D.