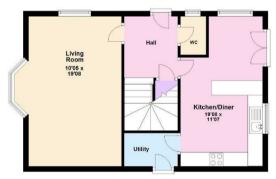

and a downstairs w/c. To the first floor there is the main family bathroom benefitting from a three piece suite and jacuzzi bath, a double bedroom and the master bedroom which features a walk in walk wardrobe leading to an en-suite shower room. To the second floor are a further two double bedrooms with a shower room off the landing. To the rear is a low maintenance garden with an elevated decking area which is secluded and sheltered via a pergola. The front is low maintenance and is laid mainly to lawn and shrubbery. There is also a detached single garage with off road parking to the front. Early viewings are highly advised to avoid missing out on this superb family home! Energy Rating C. Council Tax Band D.





£1,600 Per Calendar Month











## First Floor



## **Ground Floor**



## Second Floor



Floor plan not to scale - for guidance purposes only.
Plan produced using PlanUp.







You may download, store and use the material for your own personal use and research. You may not republish, retransmit, redistribute or otherwise make the material available to any party or make the same available on any website, online service or bulletin board of your own or of any other party or make the same available in hard copy or in any other media without the website owner's express prior written consent. The website owner's copyright must remain on all reproductions of material taken from this website.