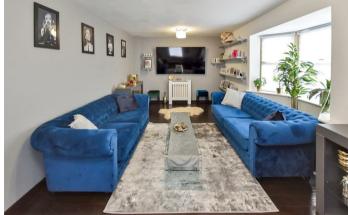

21 Outfield Close Corby, NN18 8FX

Simpson West are delighted to offer to the rental market this deceptively spacious four bedroom detached home situated on the highly sought after estate of Great Oakley. The property itself is within walking distance to local bus links and a superstore. Features include a bay fronted lounge, spacious kitchen dining room which boasts integrated appliances such as dishwasher and fridge freezer, utility room with fitted washing machine and a downstairs w/c. To the first floor there is the main family bathroom benefitting from a three piece suite and jacuzzi bath, a double bedroom and the master bedroom which features a walk in walk wardrobe leading to an en-suite shower room. To the second floor are a further two double bedrooms with a shower room off the landing. To the rear is a low maintenance garden with an elevated decking area which is secluded and sheltered via a pergola. The front is low maintenance and is laid mainly to lawn and shrubbery. There is also a detached single garage with off road parking to the front. Early viewings are highly advised to avoid missing out on this superb family home! Energy Rating C. Council Tax Band D.