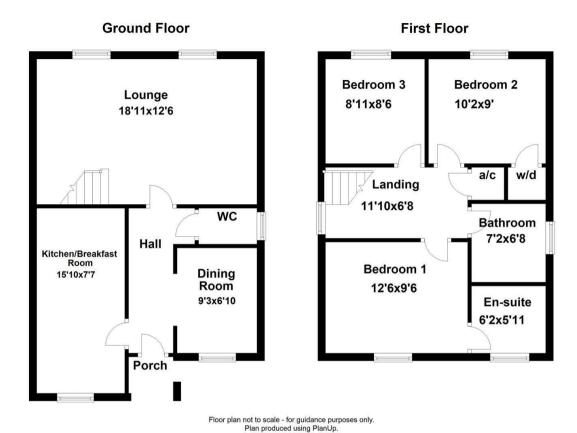

## 13 Lavender Close Corby, Northamptonshire NN18 8NX

Simpson West are delighted to offer for sale this three bedroomed detached property set in this quiet cul de sac in Oakley Vale. Features include ground floor cloakroom/WC, large lounge, separate dining room and a brand new kitchen. To the first floor are three bedrooms with the master benefitting from ensuite facilities. There is also a brand new family bathroom. Outside a driveway provides off road parking whilst to the rear a large patio leads to a lawned garden. Viewing is highly recommended. Energy Rating C. Council Tax Band C.