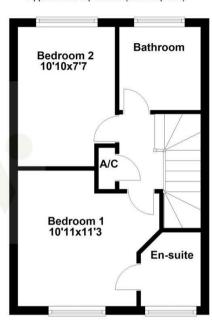

## **First Floor**

Approx. 28.6 sq. metres (307.9 sq. feet)

Total area: approx. 57.2 sq. metres (615.9 sq. feet)

Floor plan not to scale - for guidance purposes only. Floor plan created by Simpson West for their use. Plan produced using PlanUp.