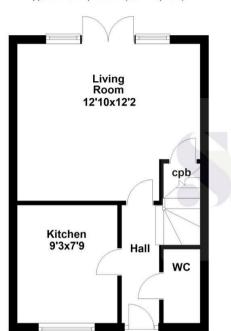

s immaculately presented TWO bedroom semi detached residence that is being offered to the market for sale. The property occupies a pleasant position and is within walking distance to the local school, shops and other amenities. Features include an entrance hall, cloakroom w/c, modern fitted kitchen and living dining room. To the first floor there are two double bedrooms, the larger boasts an en-suite shower room, in addition there is a bathroom. To the rear is a fully enclosed garden that is south facing with a large patio area. To the side is a large driveway. Early viewings are highly advised. Energy rating B. Council Tax Band B. Priors Hall Urban and Civic charges apply - £278 per annum.





£219,950













E: .....

## **Ground Floor**

Approx. 28.6 sq. metres (307.9 sq. feet)



## **First Floor**

Approx. 28.6 sq. metres (307.9 sq. feet)



Total area: approx. 57.2 sq. metres (615.9 sq. feet)

Floor plan not to scale - for guidance purposes only. Floor plan created by Simpson West for their use. Plan produced using PlanUp.







You may download, store and use the material for your own personal use and research. You may not republish, retransmit, redistribute or otherwise make the material available to any party or make the same available on any website, online service or bulletin board of your own or of any other party or make the same available in hard copy or in any other media without the website owner's express prior written consent. The website owner's copyright must remain on all reproductions of material taken from this website.