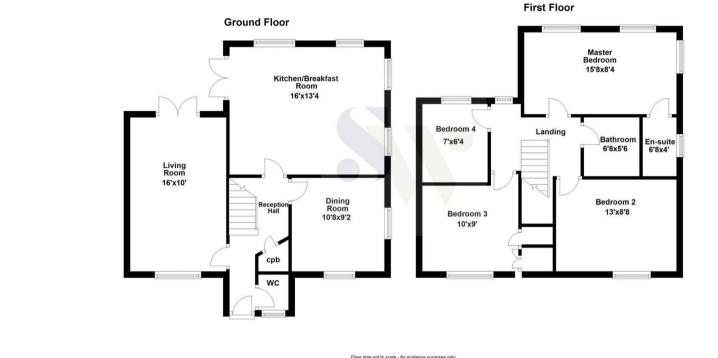

20 Huntingdon Close Corby, NN18 8RG

Occupying an attractive position within this sought after cul-de-sac which can be found within the popular "Oakley Vale" area, is this well-presented detached property which provides well balanced accommodation ideally suiting a family. Features include a reception hall, cloakroom WC, living room, separate dining room, and a superb, excellent sized kitchen/breakfast room fitted with a range of integrated appliances. The first floor offers FOUR BEDROOMS with the master enjoying en-suite facilities and there is also a family bathroom. Outside, there is pleasant, highly attractive frontage with a driveway set to one side providing OFF ROAD PARKING for two vehicles and leads to the GARAGE. However, in our opinion the rear gardens are a particular feature as they are landscaped, highly private, and are of excellent size. Therefore, an early visit is highly recommended to this rarely available family home which is certain to attract considerable interest. Energy Rating C. Council Tax Band D.

## **2** <u>ଳ</u>େ 1 ⁰□ 4

Floor plan not to scale - for guidance purposes only. Floor plan created by Simpson West for their use. Plan produced using PlanUp.

You may download, store and use the material for your own personal use and research. You may not republish, retransmit, redistribute or otherwise make the material available to any party or make the same available on any website, online service or bulletin board of your own or of any other party or make the same available in hard copy or in any other media without the website owner's express prior written consent. The website owner's copyright must remain on all reproductions of material taken from this website.