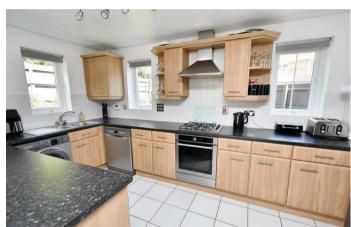

20 Huntingdon Close Corby, NN18 8RG

Occupying an attractive position within this sought after cul-de-sac which can be found within the popular "Oakley Vale" area, is this well-presented detached property which provides well balanced accommodation ideally suiting a family. Features include a reception hall, cloakroom WC, living room, separate dining room, and a superb, excellent sized kitchen/breakfast room fitted with a range of integrated appliances. The first floor offers FOUR BEDROOMS with the master enjoying en-suite facilities and there is also a family bathroom. Outside, there is pleasant, highly attractive frontage with a driveway set to one side providing OFF ROAD PARKING for two vehicles and leads to the GARAGE. However, in our opinion the rear gardens are a particular feature as they are landscaped, highly private, and are of excellent size. Therefore, an early visit is highly recommended to this rarely available family home which is certain to attract considerable interest. Energy Rating C. Council Tax Band D.