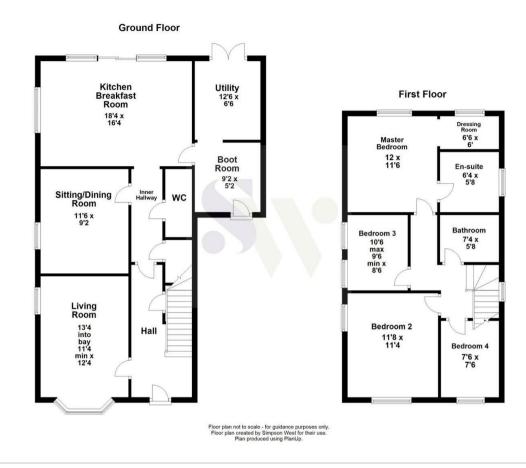

27 Kirby Road
Corby, Northamptonshire NN17 3DB

Occupying an attractive position within the much sought after village of Gretton, is this rarely available detached residence which has been extended and considerably improved by the present owners. This fantastic family home also occupies an excellent sized, highly established private plot which simply must be seen if its aspect is to be fully appreciated. Offering accommodation to include a reception hall, cloakroom/WC, living room with fireplace, separate dining/sitting room, boot room, and a stunning 18'4 x 16'4 fully fitted refitted kitchen/breakfast room, there is also a versatile utility room. The first floor provides FOUR BEDROOMS with the master boasting a dressing room and en-suite facilities, there is also a family bathroom. Outside, there is an attractive frontage with a driveway providing OFF ROAD PARKING leading to a GARAGE. The rear garden however is a particular feature due to its maturity, privacy, and size. It also enjoys a large patio area, child's space and a large sociable room is set to the rear of the garden with a separate bar area. This is a must-see property that is certain to attract considerable interest so an early visit is highly advised! Energy Rating C. Council Tax Band C.