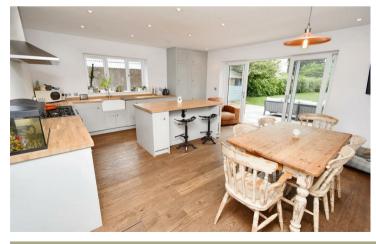

27 Kirby Road
Corby, Northamptonshire NN17 3DB

Occupying an attractive position within the much sought after village of Gretton, is this rarely available detached residence which has been extended and considerably improved by the present owners. This fantastic family home also occupies an excellent sized, highly established private plot which simply must be seen if its aspect is to be fully appreciated. Offering accommodation to include a reception hall, cloakroom/WC, living room with fireplace, separate dining/sitting room, boot room, and a stunning 18'4 x 16'4 fully fitted refitted kitchen/breakfast room, there is also a versatile utility room. The first floor provides FOUR BEDROOMS with the master boasting a dressing room and en-suite facilities, there is also a family bathroom. Outside, there is an attractive frontage with a driveway providing OFF ROAD PARKING leading to a GARAGE. The rear garden however is a particular feature due to its maturity, privacy, and size. It also enjoys a large patio area, child's space and a large sociable room is set to the rear of the garden with a separate bar area. This is a must-see property that is certain to attract considerable interest so an early visit is highly advised! Energy Rating C. Council Tax Band C.