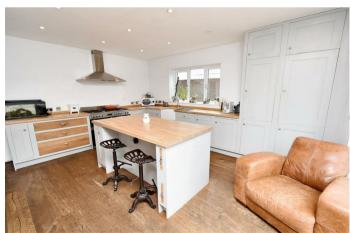

27 Kirby Road
Corby, Northamptonshire NN17 3DB

Occupying an attractive position within the much sought after village of Gretton, is this rarely available detached residence which has been extended and considerably improved by the present owners. This fantastic family home also occupies an excellent sized, highly established private plot which simply must be seen if its aspect is to be fully appreciated. Offering accommodation to include a reception hall, cloakroom/WC, living room with fireplace, separate dining/sitting room, boot room, and a stunning 18'4 x 16'4 fully fitted refitted kitchen/breakfast room, there is also a versatile utility room. The first floor provides FOUR BEDROOMS with the master boasting a dressing room and en-suite facilities, there is also a family bathroom. Outside, there is an attractive frontage with a driveway providing OFF ROAD PARKING leading to a GARAGE. The rear garden however is a particular feature due to its maturity, privacy, and size. It also enjoys a large patio area, child's space and a large sociable room is set to the rear of the garden with a separate bar area. This is a must-see property that is certain to attract considerable interest so an early visit is highly advised! Energy Rating C. Council Tax Band C.