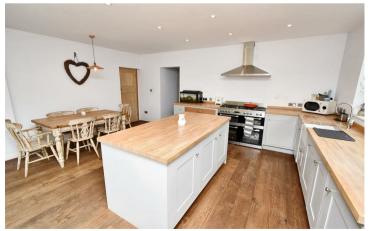

27 Kirby Road
Corby, Northamptonshire NN17 3DB

Occupying an attractive position within the much sought after village of Gretton, is this rarely available detached residence which has been extended and considerably improved by the present owners. This fantastic family home also occupies an excellent sized, highly established private plot which simply must be seen if its aspect is to be fully appreciated. Offering accommodation to include a reception hall, cloakroom/WC, living room with fireplace, separate dining/sitting room, boot room, and a stunning 18'4 x 16'4 fully fitted refitted kitchen/breakfast room, there is also a versatile utility room. The first floor provides FOUR BEDROOMS with the master boasting a dressing room and en-suite facilities, there is also a family bathroom. Outside, there is an attractive frontage with a driveway providing OFF ROAD PARKING leading to a GARAGE. The rear garden however is a particular feature due to its maturity, privacy, and size. It also enjoys a large patio area, child's space and a large sociable room is set to the rear of the garden with a separate bar area. This is a must-see property that is certain to attract considerable interest so an early visit is highly advised! Energy Rating C. Council Tax Band C.