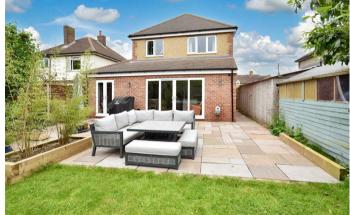

27 Kirby Road
Corby, Northamptonshire NN17 3DB

Occupying an attractive position within the much sought after village of Gretton, is this rarely available detached residence which has been extended and considerably improved by the present owners. This fantastic family home also occupies an excellent sized, highly established private plot which simply must be seen if its aspect is to be fully appreciated. Offering accommodation to include a reception hall, cloakroom/WC, living room with fireplace, separate dining/sitting room, boot room, and a stunning 18'4 x 16'4 fully fitted refitted kitchen/breakfast room, there is also a versatile utility room. The first floor provides FOUR BEDROOMS with the master boasting a dressing room and en-suite facilities, there is also a family bathroom. Outside, there is an attractive frontage with a driveway providing OFF ROAD PARKING leading to a GARAGE. The rear garden however is a particular feature due to its maturity, privacy, and size. It also enjoys a large patio area, child's space and a large sociable room is set to the rear of the garden with a separate bar area. This is a must-see property that is certain to attract considerable interest so an early visit is highly advised! Energy Rating C. Council Tax Band C.