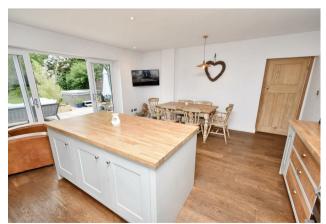

27 Kirby Road
Corby, Northamptonshire NN17 3DB

Occupying an attractive position within the much sought after village of Gretton, is this rarely available detached residence which has been extended and considerably improved by the present owners. This fantastic family home also occupies an excellent sized, highly established private plot which simply must be seen if its aspect is to be fully appreciated. Offering accommodation to include a reception hall, cloakroom/WC, living room with fireplace, separate dining/sitting room, boot room, and a stunning 18'4 x 16'4 fully fitted refitted kitchen/breakfast room, there is also a versatile utility room. The first floor provides FOUR BEDROOMS with the master boasting a dressing room and en-suite facilities, there is also a family bathroom. Outside, there is an attractive frontage with a driveway providing OFF ROAD PARKING leading to a GARAGE. The rear garden however is a particular feature due to its maturity, privacy, and size. It also enjoys a large patio area, child's space and a large sociable room is set to the rear of the garden with a separate bar area. This is a must-see property that is certain to attract considerable interest so an early visit is highly advised! Energy Rating C. Council Tax Band C.