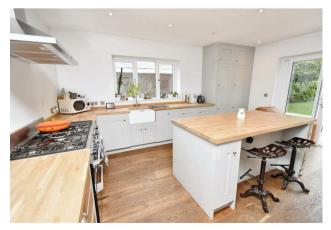

27 Kirby Road
Corby, Northamptonshire NN17 3DB

Occupying an attractive position within the much sought after village of Gretton, is this rarely available detached residence which has been extended and considerably improved by the present owners. This fantastic family home also occupies an excellent sized, highly established private plot which simply must be seen if its aspect is to be fully appreciated. Offering accommodation to include a reception hall, cloakroom/WC, living room with fireplace, separate dining/sitting room, boot room, and a stunning 18'4 x 16'4 fully fitted refitted kitchen/breakfast room, there is also a versatile utility room. The first floor provides FOUR BEDROOMS with the master boasting a dressing room and en-suite facilities, there is also a family bathroom. Outside, there is an attractive frontage with a driveway providing OFF ROAD PARKING leading to a GARAGE. The rear garden however is a particular feature due to its maturity, privacy, and size. It also enjoys a large patio area, child's space and a large sociable room is set to the rear of the garden with a separate bar area. This is a must-see property that is certain to attract considerable interest so an early visit is highly advised! Energy Rating C. Council Tax Band C.