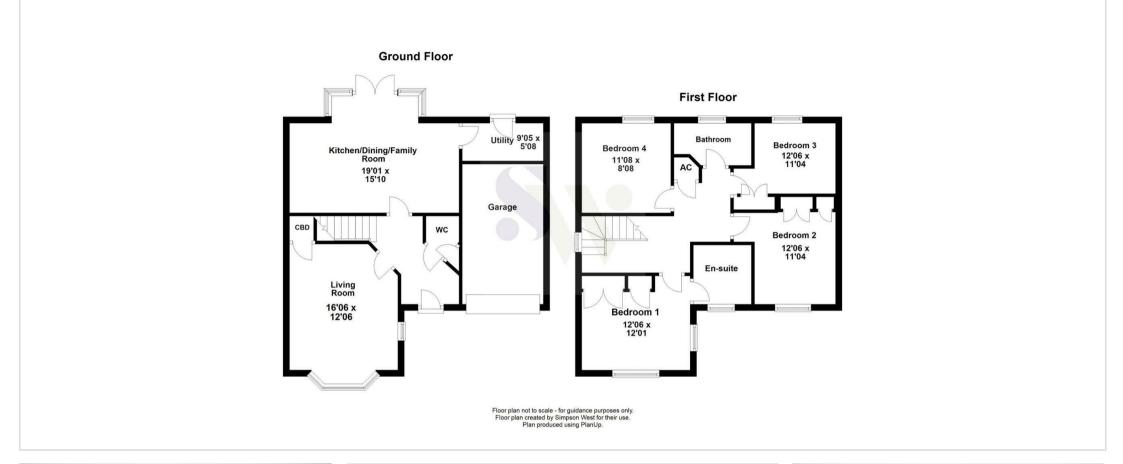

8 Flaxland Way Corby, NN17 5GA

Located within the highly regarded Priors Hall Park is this executive FOUR bedroom detached residence built by David Wilson Homes that is being offered to the market for sale with no onward chain. The property itself enjoys a pleasant position looking out onto a large greenbelt and is within walking distance to the local school, shops and other amenities. Features include an entrance hall, cloakroom w/c, living room with bay window and the impressive kitchen dining family room with doors leading to the rear garden as well as a utility room. To the first floor there are four large double bedrooms with three boasting fitted wardrobes and the larger an en-suite shower room, in addition there is the main bathroom complete with a four piece suite. To the rear of the property is a large fully enclosed garden with patio area and lawn. To the front is a large driveway leading to a single integral garage. Early viewings are highly encouraged. Energy rating B. Urban and Civic estate charge applicable of approx £286 per annum. Council Tax Band D.