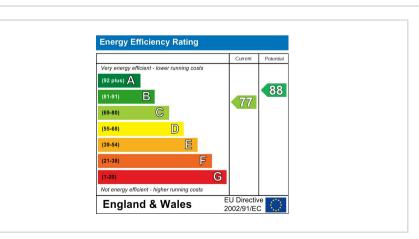

Energy Rating C. Council Tax Band C.

£249,950

Floor plan not to scale - for guidance purposes only. Floor plan created by Simpson West for their use. Plan produced using PlanUp.

You may download, store and use the material for your own personal use and research. You may not republish, retransmit, redistribute or otherwise make the material available to any party or make the same available on any website, online service or bulletin board of your own or of any other party or make the same available in hard copy or in any other media without the website owner's express prior written consent. The website owner's copyright must remain on all reproductions of material taken from this website.