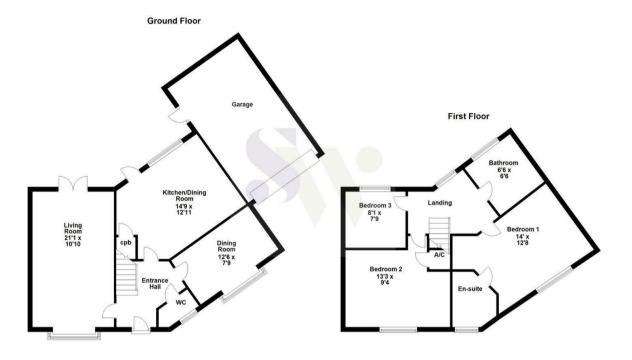

1 Foxglove Close Corby, NN18 8PB

Being situated in this sought after cul-de-sac which can be found within the ever popular Oakley Vale, is this rarely available semi-detached property which is being offered for sale with NO CHAIN. Presented in good decorative order throughout, the property offers accommodation to include a reception hall, cloakroom/WC, living room with fireplace, separate dining room, and a fitted kitchen that includes integrated appliances. The first floor provides THREE BEDROOMS with a generous master suite enjoying fitted wardrobes and en-suite facilities, there is also a family bathroom.

Outside, there is an attractive frontage with a driveway set to one side providing OFF ROAD PARKING which leads to the GARAGE. The rear garden is highly established with a patio leading on to a fully enclosed lawned garden which is complimented by a variety of established greenery. An early visit to this property is considered essential if its highly spacious floor plan is to be fully appreciated.

Energy Rating C. Council Tax Band C.

£249,950

Floor plan not to scale - for guidance purposes only. Floor plan created by Simpson West for their use. Plan produced using PlanUp.

You may download, store and use the material for your own personal use and research. You may not republish, retransmit, redistribute or otherwise make the material available to any party or make the same available on any website, online service or bulletin board of your own or of any other party or make the same available in hard copy or in any other media without the website owner's express prior written consent. The website owner's copyright must remain on all reproductions of material taken from this website.