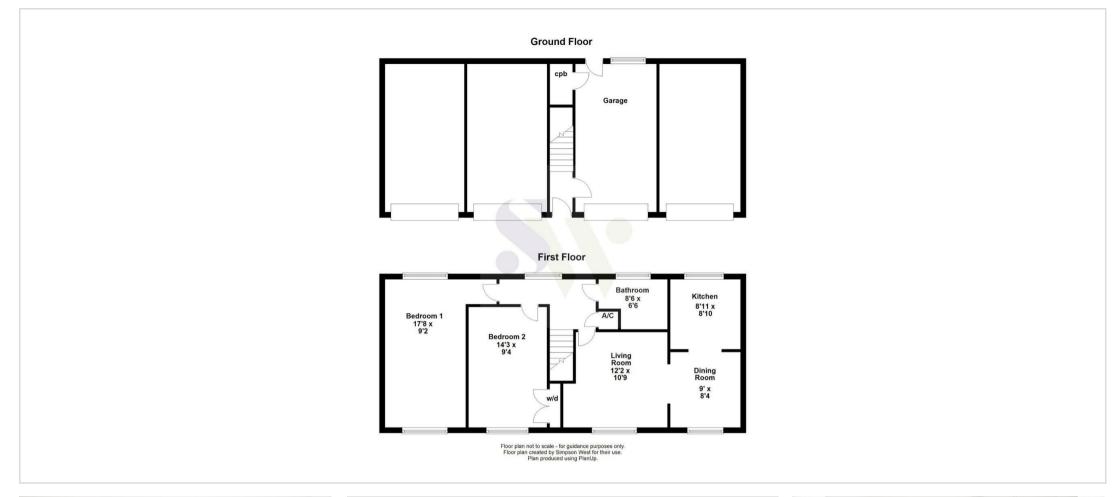

17 Penrhyn Close Corby, Northamptonshire NN18 8PR

Simpson West are delighted to offer to the market for sale with no onward chain this recently improved TWO bedroom coach house. The property occupies a pleasant position within a quiet cul-de-sac and is within walking distance to the local schools, shops and other amenities. Features include an entrance hall with door directly into the garage, a living room, dining room and modern fitted kitchen. There are two large double bedrooms and the main family bathroom. In addition there is an oversized garage with storage and a door leading into the rear garden which is low maintenance and is fully enclosed. There is an allocated parking space to the front. Early viewings are highly encouraged. Energy rating C. Council Tax Band B.