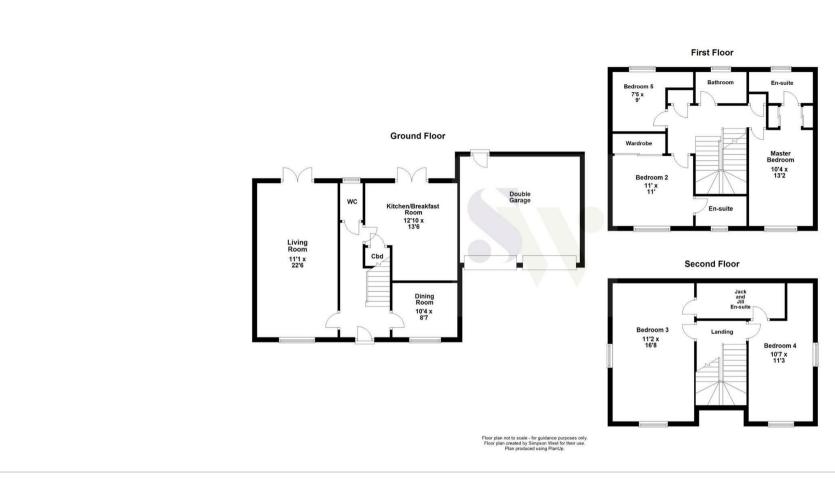

64 Windermere Drive Corby, NN18 8SS

Located within the ever popular Oakley Vale area is this rarely available FIVE bedroom detached residence that is being offered to the market for sale with a COMPLETE CHAIN!!! The property itself occupies a pleasant position nestled away within a quiet cul-de-sac and is within walking distance to the local school, shops and other amenities. Features include an entrance hall, cloakroom w/c, a large 22 foot living room with doors leading to the garden, a modern kitchen breakfast room and separate dining room. To the first floor there is the master bedroom with fitted wardrobes and an en-suite shower room, in addition there is another double bedroom with en-suite, a small double bedroom and the main family bathroom. To the second floor are two large double bedrooms with a Jack-Jill en-suite. To the rear is a stunning garden that is highly established with an array of low maintenance shrubbery, there is a large patio/decking area. To the front is a double width driveway leading to a generous double garage. Early viewings are highly encouraged. Energy rating B. Council Tax Band E.