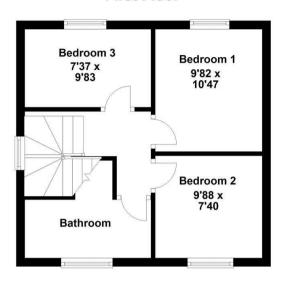

## **Ground Floor**

## Kitchen 10'09 x 9'74 Lounge/Dining Room 18'03 x 10'82

## First Floor

Floor plan not to scale - for guidance purposes only. Plan produced using PlanUp.

You may download, store and use the material for your own personal use and research. You may not republish, retransmit, redistribute or otherwise make the material available to any party or make the same available on any website, online service or bulletin board of your own or of any other party or make the same available in hard copy or in any other media without the website owner's express prior written consent. The website owner's copyright must remain on all reproductions of material taken from this website.